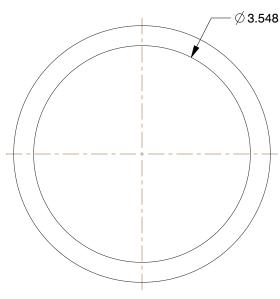

This drawing is the property of GRAINGER. It contains confidential, proprietary information that is GRAINGER property. Do not disclose to or duplicate for others except as authorized by GRAINGER.

0.64

SCALE

ential, t is isclose cept

COMPONENT

1MNW4

Cap,3 In.,Socket Weld

Black Pipe Fitting

UNIT

INCH

SHEET