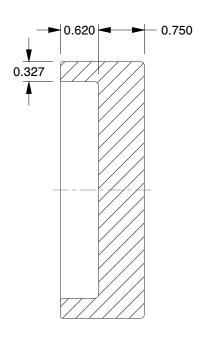

This drawing is the property of GRAINGER. It contains confidential, proprietary information that is GRAINGER property. Do not disclose to or duplicate for others except as authorized by GRAINGER.

0.64

SCALE

ential, t is isclose cept

COMPONENT

1MNW4

Cap,3 In.,Socket Weld

Black Pipe Fitting

UNIT

INCH

SHEET

1 of 1