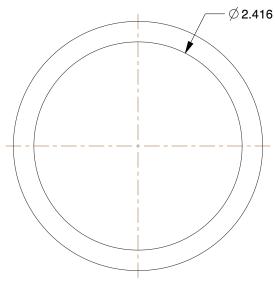

## NOTES:

1. ITEM: Cap

2. PIPE SIZE - PIPE FITTING: 2"

3. MAX. PRESSURE: 3000 psi@72°F 4. FITTING SCHEDULE/CLASS: Class 3000

5. FITTING CONNECTION TYPE: Socket Weld
6. PIPE FITTING MATERIAL: Black Forged Steel

7. STANDARDS: ANSI B1.20.1, ASME B16.11 and SA105, and ASTM A105

100 Grainger Parkway, Lake Forest, Illinois 60045-5201 1-(800) GRAINGER, 1-(800) 472-4643, (847) 535-1000 www.grainger.com This file and any associated information and specifications are provided for reference and evaluation purposes only, and is subject to change without notice. Grainger makes no representations, warranties or guarantees as to the appropriateness, accuracy, completeness, or suitability for any purpose, of the file, information or specifications.