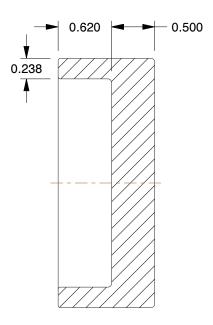

## NOTES:

1. ITEM: Cap

2. PIPE SIZE - PIPE FITTING: 2"

3. MAX. PRESSURE: 3000 psi@72°F 4. FITTING SCHEDULE/CLASS: Class 3000

5. FITTING CONNECTION TYPE: Socket Weld
6. PIPE FITTING MATERIAL: Black Forged Steel

7. STANDARDS: ANSI B1.20.1, ASME B16.11 and SA105, and ASTM A105

100 Grainger Parkway, Lake Forest, Illinois 60045-5201 1-(800) GRAINGER, 1-(800) 472-4643, (847) 535-1000 www.grainger.com This file and any associated information and specifications are provided for reference and evaluation purposes only, and is subject to change without notice. Grainger makes no representations, warranties or guarantees as to the appropriateness, accuracy, completeness, or suitability for any purpose, of the file, information or specifications.