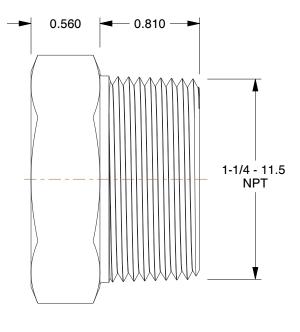

## NOTES:

- 1. ITEM: Hex Head Plug
- 2. PIPE SIZE PIPE FITTING: 1-1/4"
- 3. MAX. PRESSURE: 300 psi@150°F
- 4. FITTING CONNECTION TYPE: MNPT
- 5. FITTING SCHEDULE/CLASS: Class 3000
- 6. PIPE FITTING MATERIAL: Black Forged Steel
- 7. STANDARDS: ANSI B1.20.1, ASME B16.11 and SA105, and ASTM A105