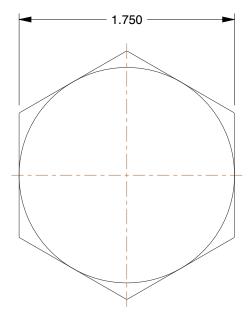

## NOTES:

- 1. ITEM: Hex Head Plug
- 2. PIPE SIZE PIPE FITTING: 1-1/4"
- 3. MAX. PRESSURE: 300 psi@150°F
- 4. FITTING CONNECTION TYPE: MNPT
- 5. FITTING SCHEDULE/CLASS: Class 3000
- 6. PIPE FITTING MATERIAL: Black Forged Steel
- 7. STANDARDS: ANSI B1.20.1, ASME B16.11 and SA105, and ASTM A105