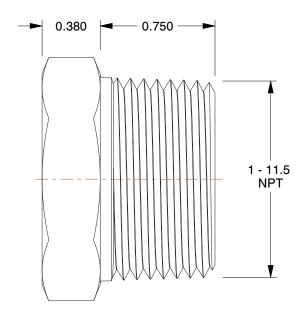

## NOTES:

1. ITEM: Hex Head Plug

2. PIPE SIZE - PIPE FITTING: 1"

3. MAX. PRESSURE: 300 psi@150°F

4. FITTING CONNECTION TYPE: MNPT

5. FITTING SCHEDULE/CLASS: Class 3000

6. PIPE FITTING MATERIAL: Black Forged Steel

7. STANDARDS: ANSI B1.20.1, ASME B16.11 and SA105, and ASTM A105

100 Grainger Parkway, Lake Forest, Illinois 60045-5201 1-(800) GRAINGER, 1-(800) 472-4643, (847) 535-1000 www.grainger.com

This file and any associated information and specifications are provided for reference and evaluation purposes only, and is subject to change without notice. Grainger makes no representations, warranties or quarantees as to the appropriateness, accuracy, completeness, or suitability for any purpose, of the file, information or specifications. You are solely responsible for the use of the file, information or specifications.