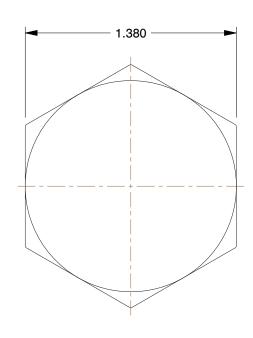

## NOTES:

1. ITEM: Hex Head Plug

2. PIPE SIZE - PIPE FITTING: 1"

3. MAX. PRESSURE: 300 psi@150°F

4. FITTING CONNECTION TYPE: MNPT

5. FITTING SCHEDULE/CLASS: Class 3000

6. PIPE FITTING MATERIAL: Black Forged Steel

7. STANDARDS: ANSI B1.20.1, ASME B16.11 and SA105, and ASTM A105

100 Grainger Parkway, Lake Forest, Illinois 60045-5201 1-(800) GRAINGER, 1-(800) 472-4643, (847) 535-1000 www.grainger.com

This file and any associated information and specifications are provided for reference and evaluation purposes only, and is subject to change without notice. Grainger makes no representations, warranties or quarantees as to the appropriateness, accuracy, completeness, or suitability for any purpose, of the file, information or specifications. You are solely responsible for the use of the file, information or specifications.