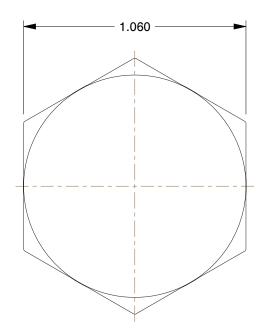

## NOTES:

1. ITEM: Hex Head Plug

2. PIPE SIZE - PIPE FITTING: 3/4" 3. MAX. PRESSURE: 300 psi@150°F 4. FITTING CONNECTION TYPE: MNPT 5. FITTING SCHEDULE/CLASS: Class 3000 6. PIPE FITTING MATERIAL: Black Forged Steel