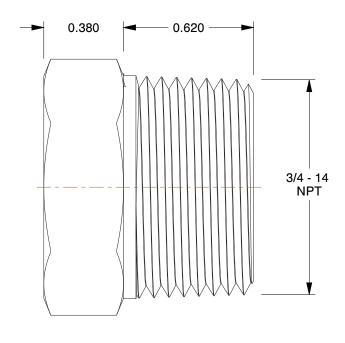

## NOTES:

1. ITEM: Hex Head Plug

2. PIPE SIZE - PIPE FITTING: 3/4" 3. MAX. PRESSURE: 300 psi@150°F 4. FITTING CONNECTION TYPE: MNPT 5. FITTING SCHEDULE/CLASS: Class 3000 6. PIPE FITTING MATERIAL: Black Forged Steel

7. STANDARDS: ANSI B1.20.1, ASME B16.11 and SA105, and ASTM A105

100 Grainger Parkway, Lake Forest, Illinois 60045-5201 1-(800) GRAINGER, 1-(800) 472-4643, (847) 535-1000 www.grainger.com

This file and any associated information and specifications are provided for reference and evaluation purposes only, and is subject to change without notice. Grainger makes no representations, warranties or quarantees as to the appropriateness, accuracy, completeness, or suitability for any purpose, of the file, information or specifications. You are solely responsible for the use of the file, information or specifications.