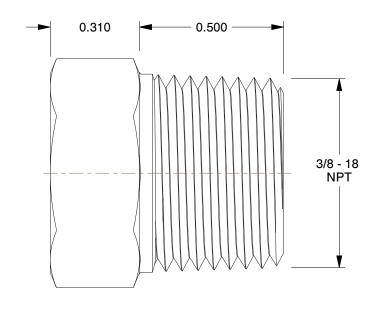

## NOTES:

1. ITEM: Hex Head Plug

PIPE SIZE - PIPE FITTING: 3/8"
MAX. PRESSURE: 300 psi@150°F
FITTING CONNECTION TYPE: MNPT
FITTING SCHEDULE/CLASS: Class 3000
PIPE FITTING MATERIAL: Black Forged Steel

7. STANDARDS: ANSI B1.20.1, ASME B16.11 and SA105, and ASTM A105