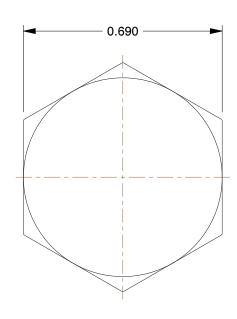

## NOTES:

1. ITEM: Hex Head Plug

PIPE SIZE - PIPE FITTING: 3/8"
MAX. PRESSURE: 300 psi@150°F
FITTING CONNECTION TYPE: MNPT
FITTING SCHEDULE/CLASS: Class 3000
PIPE FITTING MATERIAL: Black Forged Steel

7. STANDARDS: ANSI B1.20.1, ASME B16.11 and SA105, and ASTM A105