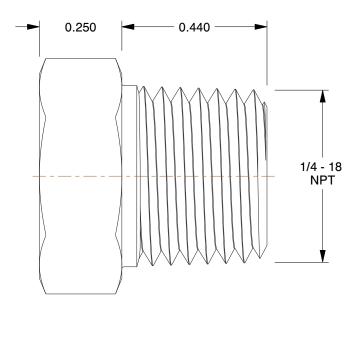

## NOTES:

- 1. ITEM: Hex Head Plug
- 2. PIPE SIZE PIPE FITTING: 1/4"
- 3. MAX. PRESSURE: 300 psi@150°F
- 4. FITTING CONNECTION TYPE: MNPT
- 5. FITTING SCHEDULE/CLASS: Class 3000
- 6. PIPE FITTING MATERIAL: Black Forged Steel
- 7. STANDARDS: ANSI B1.20.1, ASME B16.11 and SA105, and ASTM A105

| 7. STANDARDS. ANSI DT.20.1, ASIME DT0.11 and SAT0S, and ASTM AT0S                                                                |                                                                                                                                                                                                                                                                                                                                       |                                                                                                                                                                                                                    | COMPONENT Black Pipe Fitt |         | ting                      |       |
|----------------------------------------------------------------------------------------------------------------------------------|---------------------------------------------------------------------------------------------------------------------------------------------------------------------------------------------------------------------------------------------------------------------------------------------------------------------------------------|--------------------------------------------------------------------------------------------------------------------------------------------------------------------------------------------------------------------|---------------------------|---------|---------------------------|-------|
| <b>GRAINGER</b>                                                                                                                  | This file and any associated information and specifications<br>are provided for reference and evaluation purposes only.                                                                                                                                                                                                               | This drawing is the property of<br>GRAINGER. It contains confidential,<br>proprietary information that is<br>GRAINGER property. Do not disclose<br>to or duplicate for others except<br>as authorized by GRAINGER. |                           |         |                           | UNIT  |
| 100 Grainger Parkway, Lake Forest, Illinois 60045-5201<br>1-(800) GRAINGER, 1-(800) 472-4643, (847) 535-1000<br>www.grainger.com | and is subject to change without notice. Grainger makes<br>no representations, warranties or guarantees as to the<br>appropriateness, accuracy, completeness, or suitability<br>for any purpose, of the file, information or specifications.<br>You are solely responsible for the use of the file,<br>information or specifications. |                                                                                                                                                                                                                    |                           | 1MNF3   |                           | INCH  |
|                                                                                                                                  |                                                                                                                                                                                                                                                                                                                                       |                                                                                                                                                                                                                    |                           |         |                           | SHEET |
|                                                                                                                                  |                                                                                                                                                                                                                                                                                                                                       | SCALE                                                                                                                                                                                                              | 3.44                      | Hex Hea | Hex Head Plug,1/4 In.,NPT |       |