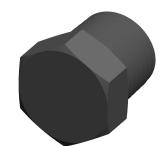

## NOTES:

- 1. ITEM: Hex Head Plug
- 2. PIPE SIZE PIPE FITTING: 1/4"
- 3. MAX. PRESSURE: 300 psi@150°F
- 4. FITTING CONNECTION TYPE: MNPT
- 5. FITTING SCHEDULE/CLASS: Class 3000
- 6. PIPE FITTING MATERIAL: Black Forged Steel
- 7. STANDARDS: ANSI B1.20.1, ASME B16.11 and SA105, and ASTM A105