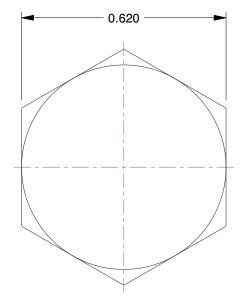

## NOTES:

- 1. ITEM: Hex Head Plug
- 2. PIPE SIZE PIPE FITTING: 1/4"
- 3. MAX. PRESSURE: 300 psi@150°F
- 4. FITTING CONNECTION TYPE: MNPT
- 5. FITTING SCHEDULE/CLASS: Class 3000
- 6. PIPE FITTING MATERIAL: Black Forged Steel
- 7. STANDARDS: ANSI B1.20.1, ASME B16.11 and SA105, and ASTM A105