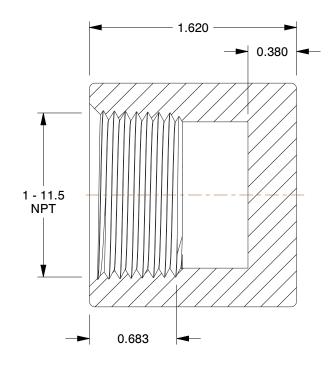

## NOTES:

1. ITEM: Cap

2. PIPE SIZE - PIPE FITTING: 1"

3. MAX. PRESSURE: 3000 psi@72°F

4. FITTING CONNECTION TYPE: FNPT

5. PIPE FITTING MATERIAL: Black Forged Steel

6. STANDARDS: ANSI B1.20.1, ASME B16.11 and SA105, and ASTM A105

| This drawing is the property of     |
|-------------------------------------|
| GRAINGER. It contains confidential, |
| proprietary information that is     |
| GRAINGER property. Do not disclose  |
| to or duplicate for others except   |
| as authorized by GRAINGER           |

## 1MNE4

COMPONENT

| UNIT  |  |
|-------|--|
| INCH  |  |
| SHEET |  |
|       |  |

1 of 1

Black Pipe Fitting

Cap,1 In.,NPT