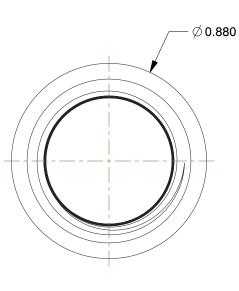

## NOTES: 1. ITEM: Cap 2. PIPE SIZE - PIPE FITTING: 3/8" 3. MAX. PRESSURE: 3000 psi@72°F 4. FITTING CONNECTION TYPE: FNPT 5. PIPE FITTING MATERIAL: Black Forged Steel 6. STANDARDS: ANSI B1.20.1, ASME B16.11 and SA105, and ASTM A105 COMPONENT Black Pipe Fitting This drawing is the property of This file and any associated information and specifications UNIT **GRAINGER** GRAINGER. It contains confidential, are provided for reference and evaluation purposes only, **1MNE1** proprietary information that is and is subject to change without notice. Grainger makes INCH 11 GRAINGER property. Do not disclose no representations, warranties or guarantees as to the 100 Grainger Parkway, Lake Forest, Illinois 60045-5201 appropriateness, accuracy, completeness, or suitability to or duplicate for others except SHEET 1-(800) GRAINGER, 1-(800) 472-4643, (847) 535-1000 for any purpose, of the file, information or specifications. as authorized by GRAINGER. You are solely responsible for the use of the file, Cap,3/8 In.,NPT www.grainger.com SCALE 2.31 1 of 1 information or specifications.