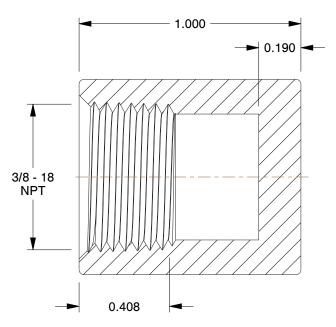

## NOTES: 1. ITEM: Cap 2. PIPE SIZE - PIPE FITTING: 3/8" 3. MAX. PRESSURE: 3000 psi@72°F 4. FITTING CONNECTION TYPE: FNPT 5. PIPE FITTING MATERIAL: Black Forged Steel 6. STANDARDS: ANSI B1.20.1, ASME B16.11 and SA105, and ASTM A105 COMPONENT Black Pipe Fitting This drawing is the property of This file and any associated information and specifications UNIT **GRAINGER** GRAINGER. It contains confidential, are provided for reference and evaluation purposes only, **1MNE1** proprietary information that is and is subject to change without notice. Grainger makes INCH 11 GRAINGER property. Do not disclose no representations, warranties or guarantees as to the 100 Grainger Parkway, Lake Forest, Illinois 60045-5201 appropriateness, accuracy, completeness, or suitability to or duplicate for others except SHEET 1-(800) GRAINGER, 1-(800) 472-4643, (847) 535-1000 for any purpose, of the file, information or specifications. as authorized by GRAINGER. You are solely responsible for the use of the file, Cap,3/8 In.,NPT www.grainger.com SCALE 2.31 1 of 1 information or specifications.