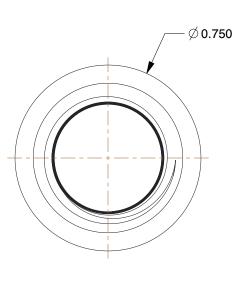

## NOTES:

- 1. ITEM: Cap
- 2. PIPE SIZE PIPE FITTING: 1/4"
- 3. MAX. PRESSURE: 3000 psi@72°F
- 4. FITTING CONNECTION TYPE: FNPT
- 5. PIPE FITTING MATERIAL: Black Forged Steel
- 6. STANDARDS: ANSI B1.20.1, ASME B16.11 and SA105, and ASTM A105

|                                                                                                              |                                                         |                                                                                                                                                                                                                    |      | COMPONENT Black Pipe Fitting |               |        |
|--------------------------------------------------------------------------------------------------------