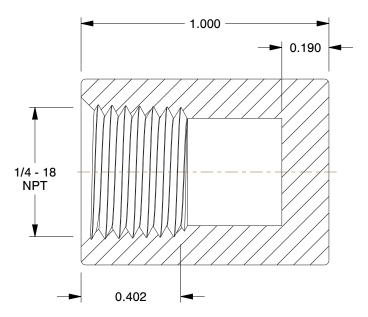

## NOTES:

- 1. ITEM: Cap
- 2. PIPE SIZE PIPE FITTING: 1/4"
- 3. MAX. PRESSURE: 3000 psi@72°F
- 4. FITTING CONNECTION TYPE: FNPT
- 5. PIPE FITTING MATERIAL: Black Forged Steel
- 6. STANDARDS: ANSI B1.20.1, ASME B16.11 and SA105, and ASTM A105

|                                                                                                              |                                                         |                                                                                                                                                                                                                    |      | COMPONENT Black Pipe Fitting |               |        |
|----------------------------------------------------------------------------------------------------------