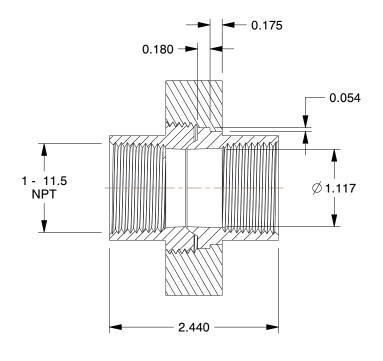

## **NOTES:**

1. ITEM: Union

2. PIPE SIZE - PIPE FITTING: 1"

3. MAX. PRESSURE: 3000 psi@72°F

4. FITTING CONNECTION TYPE: FNPT

5. PIPE FITTING MATERIAL: Black Forged Steel

6. STANDARDS: ANSI B1.20.1, ASME B16.11 and SA105, and ASTM A105

GRAINGER.

100 Grainger Parkway, Lake Forest, Illinois 60045-5201 1-(800) GRAINGER, 1-(800) 472-4643, (847) 535-1000 www.grainger.com This file and any associated information and specifications are provided for reference and evaluation purposes only, and is subject to change without notice. Grainger makes no representations, warranties or guarantees as to the appropriateness, accuracy, completeness, or suitability for any purpose, of the file, information or specifications. You are solely responsible for the use of the file, information or specifications.

This drawing is the property of GRAINGER. It contains confidential, proprietary information that is GRAINGER property. Do not disclose to or duplicate for others except as authorized by GRAINGER.

SCALE

0.72

## COMPONENT Black Pipe Fitting 1MND2

Union,1 In.,NPT

| i ittiii g |       |
|------------|-------|
|            | UNIT  |
|            | INCH  |
|            | SHEET |
|            |       |

1 of 1