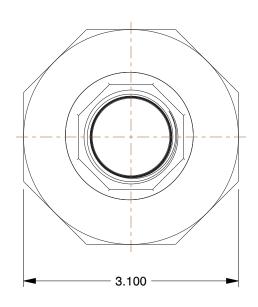

## **NOTES:**

1. ITEM: Union

2. PIPE SIZE - PIPE FITTING: 1"

3. MAX. PRESSURE: 3000 psi@72°F

4. FITTING CONNECTION TYPE: FNPT

5. PIPE FITTING MATERIAL: Black Forged Steel

6. STANDARDS: ANSI B1.20.1, ASME B16.11 and SA105, and ASTM A105

## COMPONENT Black Pipe Fitting 1MND2

Union,1 In.,NPT

| i ittiii g |       |
|------------|-------|
|            | UNIT  |
|            | INCH  |
|            | SHEET |
|            |       |

1 of 1