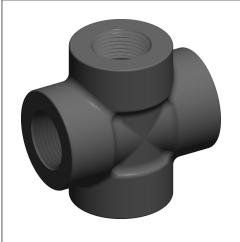

## NOTES:

1. ITEM: Cross

2. PIPE SIZE - PIPE FITTING: 3/4"3. FITTING CONNECTION TYPE: FNPT

4. FITTING SCHEDULE/CLASS: Class 3000

5. MAX. PRESSURE: 3000 psi@72°F

6. PIPE FITTING MATERIAL: Black Forged Steel

7. STANDARDS: ANSI B1.20.1, ASME B16.11 and SA105, and ASTM A105

100 Grainger Parkway, Lake Forest, Illinois 60045-5201 1-(800) GRAINGER, 1-(800) 472-4643, (847) 535-1000 www.grainger.com This file and any associated information and specifications are provided for reference and evaluation purposes only, and is subject to change without notice. Grainger makes no representations, warranties or guarantees as to the appropriateness, accuracy, completeness, or suitability for any purpose, of the file, information or specifications. You are solely responsible for the use of the file, information or specifications.

1.00

1MMZ4

COMPONENT

Cross,3/4 In.,NPT

UNIT
INCH
SHEET

1 of 1

Black Pipe Fitting