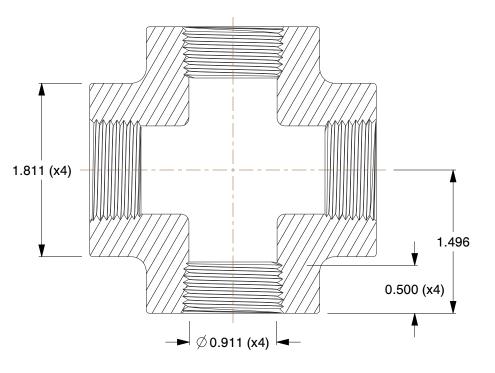

## NOTES:

1. ITEM: Cross

2. PIPE SIZE - PIPE FITTING: 3/4"3. FITTING CONNECTION TYPE: FNPT

4. FITTING SCHEDULE/CLASS: Class 3000

5. MAX. PRESSURE: 3000 psi@72°F

6. PIPE FITTING MATERIAL: Black Forged Steel

7. STANDARDS: ANSI B1.20.1, ASME B16.11 and SA105, and ASTM A105

100 Grainger Parkway, Lake Forest, Illinois 60045-5201 1-(800) GRAINGER, 1-(800) 472-4643, (847) 535-1000 www.grainger.com This file and any associated information and specifications are provided for reference and evaluation purposes only, and is subject to change without notice. Grainger makes no representations, warranties or guarantees as to the appropriateness, accuracy, completeness, or suitability for any purpose, of the file, information or specifications. You are solely responsible for the use of the file, information or specifications.