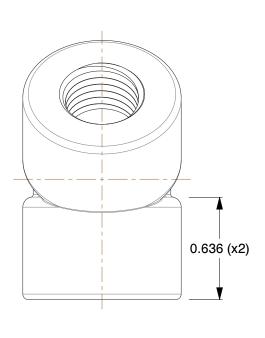

## NOTES:

1. ITEM: Elbow, 45°

2. PIPE SIZE - PIPE FITTING: 1/4"3. FITTING CONNECTION TYPE: FNPT

4. FITTING SCHEDULE/CLASS: Class 3000

5. MAX. PRESSURE: 3000 psi@72°F

6. PIPE FITTING MATERIAL: Black Forged Steel

SCALE

1.68

COMPONENT

Black Pipe Fitting

1MMW4

Elbow, 45 Deg,1/4 In.,NPT

SHEET

UNIT