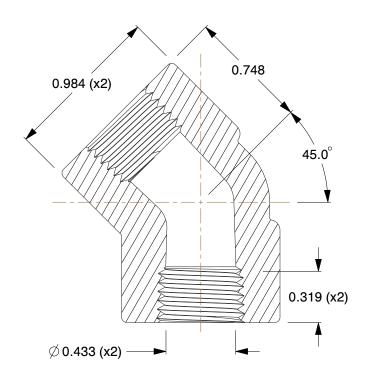

## NOTES:

1. ITEM: Elbow, 45°

2. PIPE SIZE - PIPE FITTING: 1/4"3. FITTING CONNECTION TYPE: FNPT

4. FITTING SCHEDULE/CLASS: Class 3000

5. MAX. PRESSURE: 3000 psi@72°F

6. PIPE FITTING MATERIAL: Black Forged Steel

SCALE

1.68

COMPONENT

Black Pipe Fitting

1MMW4

Elbow, 45 Deg,1/4 In.,NPT

SHEET

UNIT