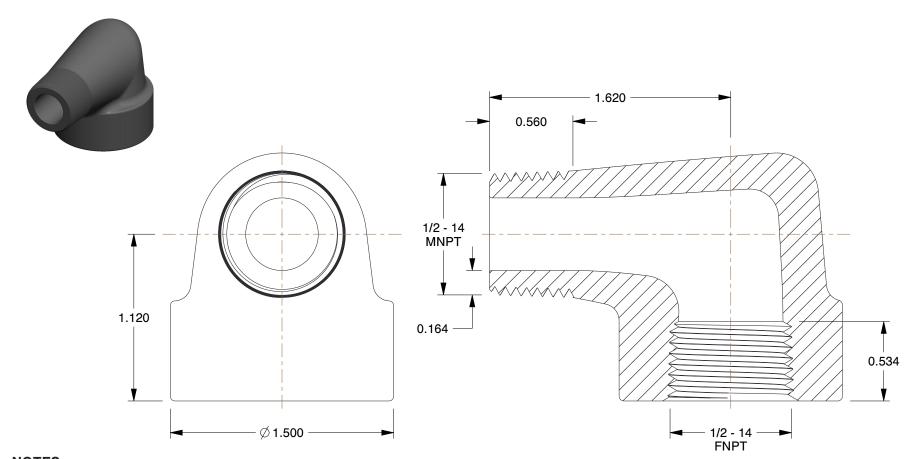

## NOTES:

1. ITEM: Street Elbow, 90°

2. PIPE SIZE - PIPE FITTING: 1/2"3. MAX. PRESSURE: 3000 psi@72°F

4. FITTING SCHEDULE/CLASS: Class 30005. PIPE FITTING MATERIAL: Black Forged Steel6. FITTING CONNECTION TYPE: FNPT x MNPT

7. STANDARDS: ANSI B1.20.1, ASME B16.11 and SA105, and ASTM A105

100 Grainger Parkway, Lake Forest, Illinois 60045-5201 1-(800) GRAINGER, 1-(800) 472-4643, (847) 535-1000 www.grainger.com This file and any associated information and specifications are provided for reference and evaluation purposes only, and is subject to change without notice. Grainger makes no representations, warranties or guarantees as to the appropriateness, accuracy, completeness, or suitability for any purpose, of the file, information or specifications. You are solely responsible for the use of the file, information or specifications.

## 1MMV6

Street Elbow, 90 Deg,1/2 In.,NPT

INCH

UNIT

1 of 1