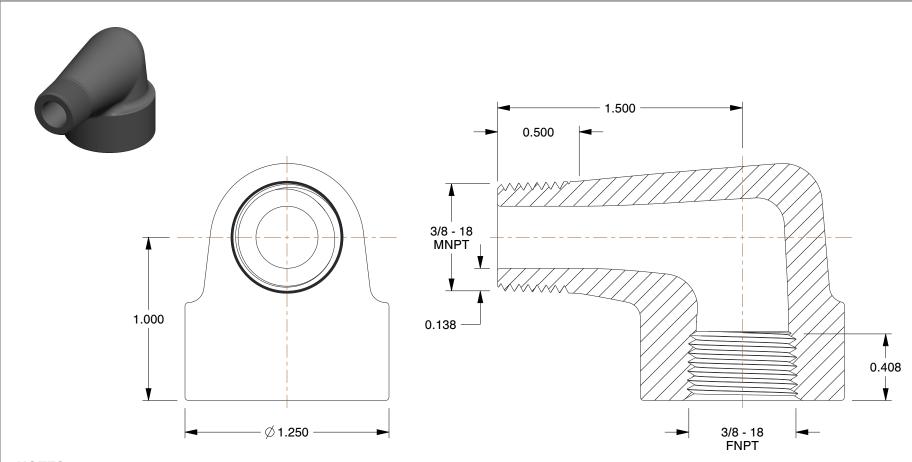

## NOTES:

1. ITEM: Street Elbow, 90°

2. PIPE SIZE - PIPE FITTING: 3/8"
3. MAX. PRESSURE: 3000 psi@72°F

4. FITTING SCHEDULE/CLASS: Class 30005. PIPE FITTING MATERIAL: Black Forged Steel6. FITTING CONNECTION TYPE: FNPT x MNPT

7. STANDARDS: ANSI B1.20.1, ASME B16.11 and SA105, and ASTM A105

100 Grainger Parkway, Lake Forest, Illinois 60045-5201 1-(800) GRAINGER, 1-(800) 472-4643, (847) 535-1000 www.grainger.com This file and any associated information and specifications are provided for reference and evaluation purposes only, and is subject to change without notice. Grainger makes no representations, warranties or guarantees as to the appropriateness, accuracy, completeness, or suitability for any purpose, of the file, information or specifications. You are solely responsible for the use of the file, information or specifications.