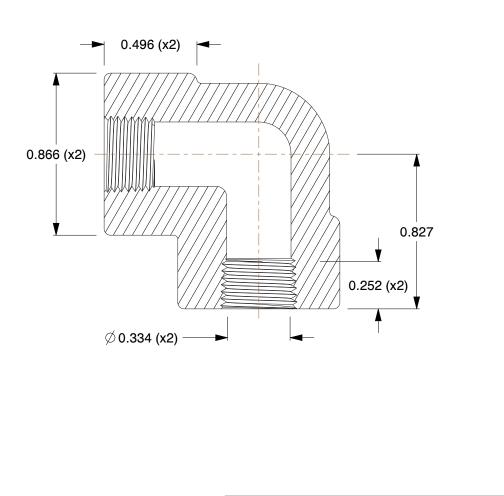

## NOTES:

- 1. ITEM: Elbow, 90°
- 2. PIPE SIZE PIPE FITTING: 1/8"
- 3. FITTING CONNECTION TYPE: FNPT
- 4. FITTING SCHEDULE/CLASS: Class 3000
- 5. MAX. PRESSURE: 3000 psi@72°F
- 6. PIPE FITTING MATERIAL: Black Forged Steel
- 7. STANDARDS: ANSI B1.20.1, ASME B16.11 and SA105, and ASTM A105

|                                                                                                                                  |                                                                                                                                                                                                                                                                                                                                                                                                                                                                  |                                                                                                                                                                                                                    | COMPONENT | MPONENT Black Pipe Fitting |                   |        |
|----------------------------------------------------------------------------------------------------------------------------------|------------------------------------------------------------------------------------------------------------------------------------------------------------------------------------------------------------------------------------------------------------------------------------------------------------------------------------------------------------------------------------------------------------------------------------------------------------------|--------------------------------------------------------------------------------------------------------------------------------------------------------------------------------------------------------------------|-----------|----------------------------|-------------------|--------|
| 100 Grainger Parkway, Lake Forest, Illinois 60045-5201<br>1-(800) GRAINGER, 1-(800) 472-4643, (847) 535-1000<br>www.grainger.com | This file and any associated information and specifications<br>are provided for reference and evaluation purposes only,<br>and is subject to change without notice. Grainger makes<br>no representations, warranties or guarantees as to the<br>appropriateness, accuracy, completeness, or suitability<br>for any purpose, of the file, information or specifications.<br>You are solely responsible for the use of the file,<br>information or specifications. | This drawing is the property of<br>GRAINGER. It contains confidential,<br>proprietary information that is<br>GRAINGER property. Do not disclose<br>to or duplicate for others except<br>as authorized by GRAINGER. |           |                            |                   | UNIT   |
|                                                                                                                                  |                                                                                                                                                                                                                                                                                                                                                                                                                                                                  |                                                                                                                                                                                                                    |           |                            |                   | SHEET  |
|                                                                                                                                  |                                                                                                                                                                                                                                                                                                                                                                                                                                                                  | SCALE                                                                                                                                                                                                              | 1.95      | Elbow, 9                   | 0 Deg,1/8 In.,NPT | 1 of 1 |