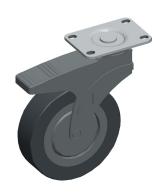

## NOTES:

1. LOAD RATING: 300 lb.

2. WHEEL COLOR: Gray

3. CASTER WHEEL BEARINGS : Ball 4. CASTER FRAME MATERIAL : Nylon

5. CASTER WHEEL SHAPE : Standard

6. CASTER CORE MATERIAL: Polypropylene

7. CASTER WHEEL/TREAD MATERIAL: Thermoplastic Rubber

8. CASTER LOAD RATING RANGE : Light-Medium Duty

9. CASTER PRODUCT GROUP: Swivel Caster with Directional Lock

100 Grainger Parkway, Lake Forest, Illinois 60045-5201 1-(800) GRAINGER, 1-(800) 472-4643, (847) 535-1000 www.grainger.com This file and any associated information and specifications are provided for reference and evaluation purposes only, and is subject to change without notice. Grainger makes no representations, warranties or guarantees as to the appropriateness, accuracy, completeness, or suitability for any purpose, of the file, information or specifications. You are solely responsible for the use of the file, information or specifications.