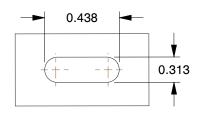

## **MOUNTING HOLE DETAILS**







## NOTES:

1. LOAD RATING: 300 lb.

2. WHEEL COLOR: Gray

3. CASTER WHEEL BEARINGS : Ball 4. CASTER FRAME MATERIAL : Nylon

5. CASTER WHEEL SHAPE : Standard

6. CASTER CORE MATERIAL: Polypropylene

7. CASTER WHEEL/TREAD MATERIAL: Thermoplastic Rubber

8. CASTER LOAD RATING RANGE : Light-Medium Duty

9. CASTER PRODUCT GROUP: Swivel Caster with Directional Lock



100 Grainger Parkway, Lake Forest, Illinois 60045-5201 1-(800) GRAINGER, 1-(800) 472-4643, (847) 535-1000 www.grainger.com This file and any associated information and specifications are provided for reference and evaluation purposes only, and is subject to change without notice. Grainger makes no representations, warranties or guarantees as to the appropriateness, accuracy, completeness, or suitability for any purpose, of th