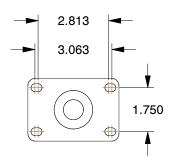

## **MOUNTING HOLE DETAILS**







## NOTES:

1. LOAD RATING: 300 lb.

2. WHEEL COLOR: Gray

3. CASTER WHEEL BEARINGS : Ball 4. CASTER FRAME MATERIAL : Nylon

5. CASTER WHEEL SHAPE : Standard

6. CASTER CORE MATERIAL: Polypropylene

7. CASTER WHEEL/TREAD MATERIAL: Thermoplastic Rubber

8. CASTER LOAD RATING RANGE : Light-Medium Duty

9. CASTER PRODUCT GROUP: Swivel Caster with Directional Lock



100 Grainger Parkway, Lake Forest, Illinois 60045-5201 1-(800) GRAINGER, 1-(800) 472-4643, (847) 535-1000 www.grainger.com This file and any associated information and specifications are provided for reference and evaluation purposes only, and is subject to change without notice. Grainger makes no representations, warranties or guarantees as to the appropriateness, accuracy, completeness, or su