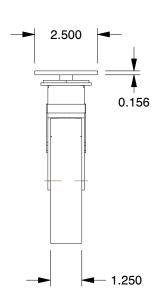

## **MOUNTING HOLE DETAILS**







## NOTES:

1. LOAD RATING: 300 lb.

2. WHEEL COLOR: Gray

3. CASTER WHEEL BEARINGS : Ball 4. CASTER FRAME MATERIAL : Nylon

5. CASTER WHEEL SHAPE : Standard

6. CASTER CORE MATERIAL: Polypropylene

7. CASTER WHEEL/TREAD MATERIAL: Thermoplastic Rubber

8. CASTER LOAD RATING RANGE : Light-Medium Duty

9. CASTER PRODUCT GROUP: Swivel Caster with Directional Lock



100 Grainger Parkway, Lake Forest, Illinois 60045-5201 1-(800) GRAINGER, 1-(800) 472-4643, (847) 535-1000 www.grainger.com This file and any associated information and specifications are provided for reference and evaluation purposes only, and is subject to change without notice. Grainger makes no representations, warranties or guarantees as to the appropriateness, accuracy, completeness, or suitability for any purpose, of the fi