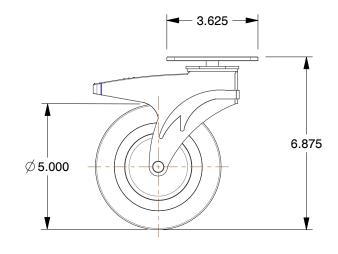

## NOTES:

1. LOAD RATING: 300 lb.

2. WHEEL COLOR: Gray

3. CASTER WHEEL BEARINGS : Ball 4. CASTER FRAME MATERIAL : Nylon

5. CASTER WHEEL SHAPE : Standard

6. CASTER CORE MATERIAL: Polypropylene

7. CASTER WHEEL/TREAD MATERIAL: Thermoplastic Rubber

8. CASTER LOAD RATING RANGE : Light-Medium Duty

9. CASTER PRODUCT GROUP: Swivel Caster with Directional Lock

100 Grainger Parkway, Lake Forest, Illinois 60045-5201 1-(800) GRAINGER, 1-(800) 472-4643, (847) 535-1000 www.grainger.com This file and any associated information and specifications are provided for reference and evaluation purposes only, and is subject to change without notice. Grainger makes no representations, warranties or guarantees as to the appropriateness, accuracy, completeness, or suitability for any purpose, of the file, information or specifications. You are solely responsible for the use of the file, information or specifications.