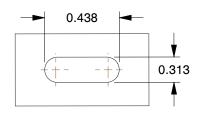

## **MOUNTING HOLE DETAILS**







## NOTES:

1. LOAD RATING: 275 lb.

2. WHEEL COLOR: Gray

3. CASTER WHEEL BEARINGS : Ball 4. CASTER FRAME MATERIAL : Nylon

5. CASTER WHEEL SHAPE : Standard

6. CASTER CORE MATERIAL : Polypropylene

7. CASTER WHEEL/TREAD MATERIAL: Thermoplastic Rubber

8. CASTER LOAD RATING RANGE: Light-Duty

9. CASTER PRODUCT GROUP: Swivel Caster with Total Lock



100 Grainger Parkway, Lake Forest, Illinois 60045-5201 1-(800) GRAINGER, 1-(800) 472-4643, (847) 535-1000 www.grainger.com

**GRAINGER** 

This file and any associated information and specifications are provided for reference and evaluation purposes only, and is subject to change without notice. Grainger makes no representations, warranties or guarantees as to the appropriateness, accuracy, completeness, or suitability for any purpose, of