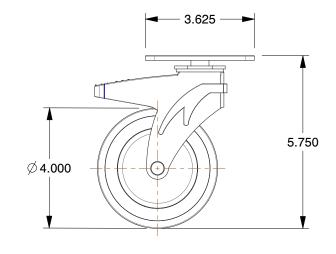

## NOTES:

1. LOAD RATING: 275 lb.

2. WHEEL COLOR: Gray

3. CASTER WHEEL BEARINGS : Ball 4. CASTER FRAME MATERIAL : Nylon

5. CASTER WHEEL SHAPE : Standard

6. CASTER CORE MATERIAL : Polypropylene

7. CASTER WHEEL/TREAD MATERIAL: Thermoplastic Rubber

8. CASTER LOAD RATING RANGE: Light-Duty

9. CASTER PRODUCT GROUP: Swivel Caster with Total Lock

100 Grainger Parkway, Lake Forest, Illinois 60045-5201 1-(800) GRAINGER, 1-(800) 472-4643, (847) 535-1000 www.grainger.com

0.31

SCALE

 COMPONENT
 Plate Caster

 1 MML4
 INCH

 Swl Plt Cstr w/Total-Lock, 4" dia, 275 lb.
 3 of 1