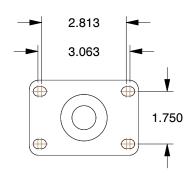

## **MOUNTING HOLE DETAILS**







## NOTES:

1. LOAD RATING: 275 lb.

2. WHEEL COLOR: Gray

3. CASTER WHEEL BEARINGS : Ball 4. CASTER FRAME MATERIAL : Nylon

5. CASTER WHEEL SHAPE : Standard

6. CASTER CORE MATERIAL : Polypropylene

7. CASTER WHEEL/TREAD MATERIAL: Thermoplastic Rubber

8. CASTER LOAD RATING RANGE: Light-Duty

9. CASTER PRODUCT GROUP: Swivel Caster with Total Lock



100 Grainger Parkway, Lake Forest, Illinois 60045-5201 1-(800) GRAINGER, 1-(800) 472-4643, (847) 535-1000 www.grainger.com

**GRAINGER** 

This file and any associated information and specifications are provided for reference and evaluation purposes only, and is subject to change without notice. Grainger makes no representations, warranties or guarantees as to the appropriateness, accuracy, completeness, or