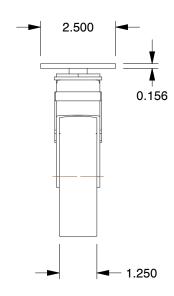

## **MOUNTING HOLE DETAILS**







## NOTES:

1. LOAD RATING: 275 lb.

2. WHEEL COLOR: Gray

3. CASTER WHEEL BEARINGS : Ball 4. CASTER FRAME MATERIAL : Nylon

5. CASTER WHEEL SHAPE : Standard

6. CASTER CORE MATERIAL : Polypropylene

7. CASTER WHEEL/TREAD MATERIAL: Thermoplastic Rubber

8. CASTER LOAD RATING RANGE: Light-Duty

9. CASTER PRODUCT GROUP: Swivel Caster with Total Lock



100 Grainger Parkway, Lake Forest, Illinois 60045-5201 1-(800) GRAINGER, 1-(800) 472-4643, (847) 535-1000 www.grainger.com

**GRAINGER** 

This file and any associated information and specifications are provided for reference and evaluation purposes only, and is subject to change without notice. Grainger makes no representations, warranties or guarantees as to the appropriateness, accuracy, completeness, or suitability for any purpose, of the