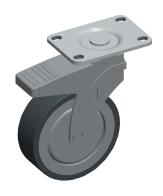

## **MOUNTING HOLE DETAILS**

## NOTES:

1. LOAD RATING: 275 lb.

2. WHEEL COLOR: Gray

3. CASTER WHEEL BEARINGS : Ball 4. CASTER FRAME MATERIAL : Nylon

5. CASTER WHEEL SHAPE : Standard

6. CASTER CORE MATERIAL : Polypropylene

7. CASTER WHEEL/TREAD MATERIAL: Thermoplastic Rubber

8. CASTER LOAD RATING RANGE: Light-Duty

9. CASTER PRODUCT GROUP: Swivel Caster with Total Lock

100 Grainger Parkway, Lake Forest, Illinois 60045-5201 1-(800) GRAINGER, 1-(800) 472-4643, (847) 535-1000 www.grainger.com