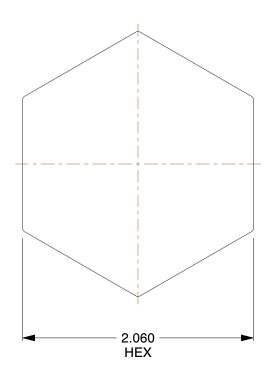

## NOTES:

1. ITEM: Plug

2. COLOR: Black 3. MAX. PRESSURE: 150 psi

4. TEMP. RANGE: -20° to 150°F 5. PIPE SIZE - PIPE FITTING: 1-1/2" 6. FITTING CONNECTION TYPE: MNPT 7. PIPE FITTING MATERIAL: Polypropylene 8. FITTING SCHEDULE/CLASS: Schedule 80