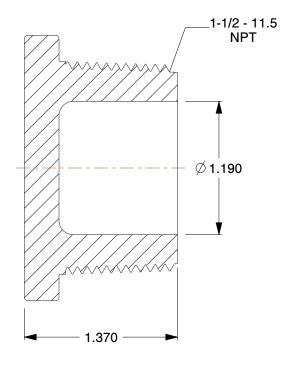

## NOTES:

1. ITEM: Plug

2. COLOR: Black 3. MAX. PRESSURE: 150 psi

4. TEMP. RANGE: -20° to 150°F 5. PIPE SIZE - PIPE FITTING: 1-1/2" 6. FITTING CONNECTION TYPE: MNPT 7. PIPE FITTING MATERIAL: Polypropylene 8. FITTING SCHEDULE/CLASS: Schedule 80