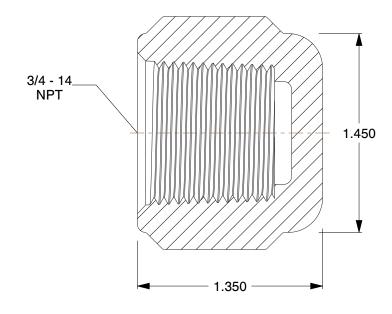

## NOTES:

1. ITEM: Cap 2. COLOR: Black

3. MAX. PRESSURE: 150 psi
4. TEMP. RANGE: -20° to 150°F
5. PIPE SIZE - PIPE FITTING: 3/4"
6. FITTING CONNECTION TYPE: FNPT

7. PIPE FITTING MATERIAL: Polypropylene 8. FITTING SCHEDULE/CLASS: Schedule 80