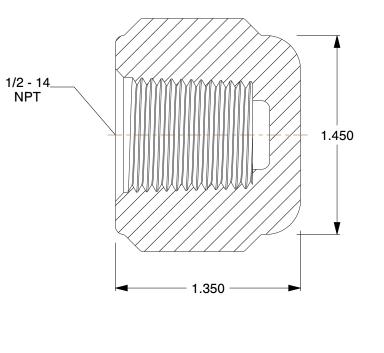

## NOTES:

- 1. ITEM: Cap
- 2. COLOR: Black
- 3. MAX. PRESSURE: 150 psi
- 4. TEMP. RANGE: -20° to 150°F
- 5. PIPE SIZE PIPE FITTING: 1/2"
- 6. FITTING CONNECTION TYPE: FNPT
- 7. PIPE FITTING MATERIAL: Polypropylene
- 8. FITTING SCHEDULE/CLASS: Schedule 80