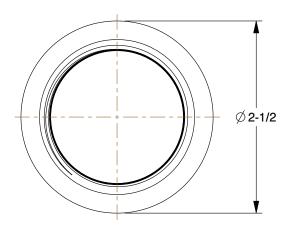

## 1LVN6

Coupling: 304 Stainless Steel, 1 1/2 in x 1 1/2 in Fitting Pipe Size, Female NPT x Female NPT, NPT

| Coupling            |        |
|---------------------|--------|
|                     | UNIT   |
|                     | INCH   |
| el,<br>Size,<br>NPT | SHEET  |
|                     | 1 of 1 |