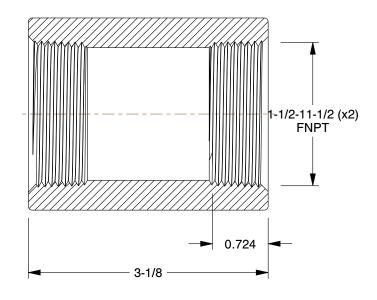

## 1LVN6

Coupling: 304 Stainless Steel, 1 1/2 in x 1 1/2 in Fitting Pipe Size, Female NPT x Female NPT, NPT

| Coupling            |        |
|---------------------|--------|
|                     | UNIT   |
|                     | INCH   |
| el,<br>Size,<br>NPT | SHEET  |
|                     | 1 of 1 |