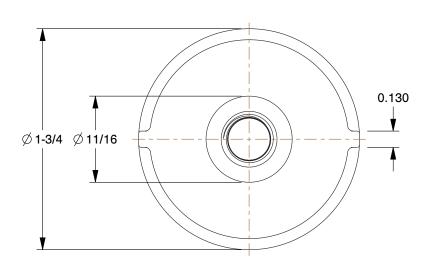

## 1LUY7

Reducing Coupling: 316 Stainless Steel, 1 in x 1/8 in Fitting Pipe Size, Female NPT x Female NPT INCH
SHEET

1 of 1