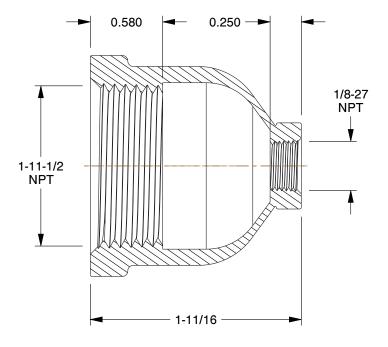

## 1LUY7

Reducing Coupling: 316 Stainless Steel, 1 in x 1/8 in Fitting Pipe Size, Female NPT x Female NPT INCH
SHEET

1 of 1