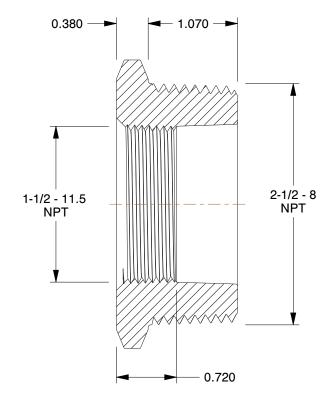

## NOTES:

1. ITEM: Hex Reducing Bushing

2. MAX. PRESSURE: 300 psi

3. PIPE SIZE - PIPE FITTING: 2-1/2" x 1-1/2"4. FITTING CONNECTION TYPE: MNPT x FNPT

5. PIPE FITTING MATERIAL: 316 Stainless Steel7. STANDARDS: Material Conforms To ASTM-A-351,

0.87

**COMPONENT** 

Stainless Steel Pipe Fitting

1LUV1

Hex Reducing Bushing,2 1/2 x 1 1/2 In

INCH

UNIT

1 of 1