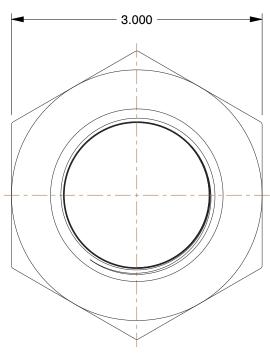

## NOTES:

1. ITEM: Hex Reducing Bushing

2. MAX. PRESSURE: 300 psi

3. PIPE SIZE - PIPE FITTING: 2-1/2" x 1-1/2"4. FITTING CONNECTION TYPE: MNPT x FNPT

5. PIPE FITTING MATERIAL: 316 Stainless Steel7. STANDARDS: Material Conforms To ASTM-A-351,

0.87

**COMPONENT** 

Stainless Steel Pipe Fitting

1LUV1

Hex Reducing Bushing,2 1/2 x 1 1/2 In

INCH

UNIT

1 of 1