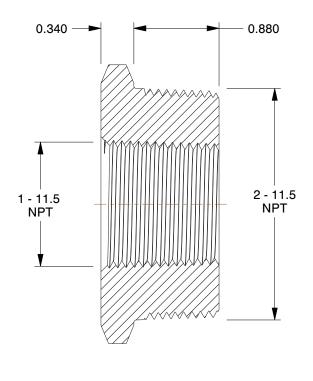

## NOTES:

- 1. ITEM: Hex Reducing Bushing
- 2. MAX. PRESSURE: 3000 psi@100°F
- 3. PIPE SIZE PIPE FITTING: 2" x 1"
- 4. FITTING CONNECTION TYPE: MNPT x FNPT
- 5. PIPE FITTING MATERIAL: 316 Stainless Steel
- 6. STANDARDS: Material Conforms To ASTM-A-182,

Threads Conform To ANSI/ASME B1.20.1 meets ASME B16.11

| Threads Comonn TO ANSI/ASME DT.20. Threads ASME DT0. Th                                                                          |                                                                                                                                                                                                                                                                                                                                       |                                                                                                                                                                                                                    | COMPONENT | COMPONENT Stainless Steel Pipe |                                      |       |
|----------------------------------------------------------------------------------------------------------------------------------|---------------------------------------------------------------------------------------------------------------------------------------------------------------------------------------------------------------------------------------------------------------------------------------------------------------------------------------|--------------------------------------------------------------------------------------------------------------------------------------------------------------------------------------------------------------------|-----------|--------------------------------|--------------------------------------|-------|
| <b>GRAINGER</b>                                                                                                                  | This file and any associated information and specifications are provided for reference and evaluation purposes only,                                                                                                                                                                                                                  | This drawing is the property of<br>GRAINGER. It contains confidential,<br>proprietary information that is<br>GRAINGER property. Do not disclose<br>to or duplicate for others except<br>as authorized by GRAINGER. |           | 1LTX5                          |                                      | UNIT  |
| 100 Grainger Parkway, Lake Forest, Illinois 60045-5201<br>1-(800) GRAINGER, 1-(800) 472-4643, (847) 535-1000<br>www.grainger.com | and is subject to change without notice. Grainger makes<br>no representations, warranties or guarantees as to the<br>appropriateness, accuracy, completeness, or suitability<br>for any purpose, of the file, information or specifications.<br>You are solely responsible for the use of the file,<br>information or specifications. |                                                                                                                                                                                                                    |           |                                |                                      | INCH  |
|                                                                                                                                  |                                                                                                                                                                                                                                                                                                                                       |                                                                                                                                                                                                                    |           |                                |                                      | SHEET |
|                                                                                                                                  |                                                                                                                                                                                                                                                                                                                                       | SCALE                                                                                                                                                                                                              | 1.01      | Hex Reducing                   | Hex Reducing Bushing,2 x 1 In,316 SS |       |