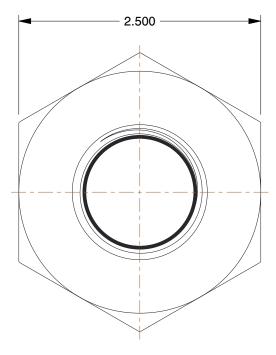

## NOTES:

- 1. ITEM: Hex Reducing Bushing
- 2. MAX. PRESSURE: 3000 psi@100°F
- 3. PIPE SIZE PIPE FITTING: 2" x 1"
- 4. FITTING CONNECTION TYPE: MNPT x FNPT
- 5. PIPE FITTING MATERIAL: 316 Stainless Steel
- 6. STANDARDS: Material Conforms To ASTM-A-182,

Threads Conform To ANSI/ASME B1.20.1 meets ASME B16.11

| Threads Comonn TO ANSI/ASME DT.20. Threads ASME DT0. Th                                                                          |                                                                                                                                                                                                                                                                                                                                       |                                                                                                                                                                                                                    | COMPONENT | COMPONENT Stainless Steel Pipe |                                      |       |
|----------------------------------------------------------------------------------------------------------------------------------|---------------------------------------------------------------------------------------------------------------------------------------------------------------------------------------------------------------------------------------------------------------------------------------------------------------------------------------|--------------------------------------------------------------------------------------------------------------------------------------------------------------------------------------------------------------------|-----------|--------------------------------|--------------------------------------|-------|
| <b>GRAINGER</b>                                                                                                                  | This file and any associated information and specifications are provided for reference and evaluation purposes only,                                                                                                                                                                                                                  | This drawing is the property of<br>GRAINGER. It contains confidential,<br>proprietary information that is<br>GRAINGER property. Do not disclose<br>to or duplicate for others except<br>as authorized by GRAINGER. |           | 1LTX5                          |                                      | UNIT  |
| 100 Grainger Parkway, Lake Forest, Illinois 60045-5201<br>1-(800) GRAINGER, 1-(800) 472-4643, (847) 535-1000<br>www.grainger.com | and is subject to change without notice. Grainger makes<br>no representations, warranties or guarantees as to the<br>appropriateness, accuracy, completeness, or suitability<br>for any purpose, of the file, information or specifications.<br>You are solely responsible for the use of the file,<br>information or specifications. |                                                                                                                                                                                                                    |           |                                |                                      | INCH  |
|                                                                                                                                  |                                                                                                                                                                                                                                                                                                                                       |                                                                                                                                                                                                                    |           |                                |                                      | SHEET |
|                                                                                                                                  |                                                                                                                                                                                                                                                                                                                                       | SCALE                                                                                                                                                                                                              | 1.01      | Hex Reducing                   | Hex Reducing Bushing,2 x 1 In,316 SS |       |