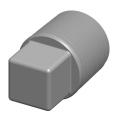

## NOTES:

1. ITEM: Square Head Plug 2. MAX. PRESSURE: 300 psi

3. PIPE SIZE - PIPE FITTING: 1/8"

4. FITTING CONNECTION TYPE: MNPT

5. PIPE FITTING MATERIAL: 304 Stainless Steel 6. STANDARDS: Material Conforms To ASTM-A-351,

SCALE

3.63

1LT

COMPONENT

Square Head Plug, 1/8

| Stainless Steel Pipe Fitting |        |  |
|------------------------------|--------|--|
|                              | UNIT   |  |
| W6                           | INCH   |  |
|                              | SHEET  |  |
| In,304 SS,150 PSI            | 1 of 1 |  |