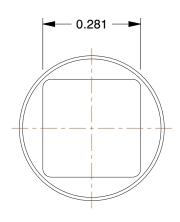

## NOTES:

1. ITEM: Square Head Plug 2. MAX. PRESSURE: 300 psi

3. PIPE SIZE - PIPE FITTING: 1/8"

4. FITTING CONNECTION TYPE: MNPT

5. PIPE FITTING MATERIAL: 304 Stainless Steel 6. STANDARDS: Material Conforms To ASTM-A-351,

SCALE

3.63

1LT

COMPONENT

Square Head Plug, 1/8

| Stainless Steel Pipe Fitting |        |  |
|------------------------------|--------|--|
|                              | UNIT   |  |
| W6                           | INCH   |  |
|                              | SHEET  |  |
| In,304 SS,150 PSI            | 1 of 1 |  |