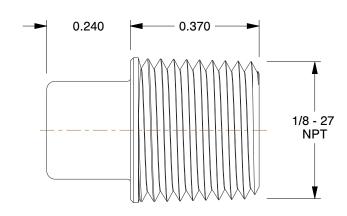

## NOTES:

1. ITEM: Square Head Plug 2. MAX. PRESSURE: 300 psi

3. PIPE SIZE - PIPE FITTING: 1/8"

4. FITTING CONNECTION TYPE: MNPT

5. PIPE FITTING MATERIAL: 304 Stainless Steel 6. STANDARDS: Material Conforms To ASTM-A-351,

SCALE

3.63

1LT

COMPONENT

Square Head Plug, 1/8

| Stainless Steel Pipe Fitting |        |  |
|------------------------------|--------|--|
|                              | UNIT   |  |
| W6                           | INCH   |  |
|                              | SHEET  |  |
| In,304 SS,150 PSI            | 1 of 1 |  |