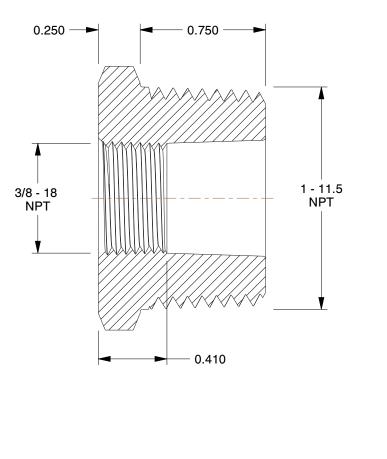

COMPONENT

## NOTES:

- 1. ITEM: Hex Bushing
- 2. PIPE SIZE PIPE FITTING: 1" x 3/8"
- 3. FITTING CONNECTION TYPE: MNPT x FNPT
- 4. PIPE FITTING MATERIAL: 304 Stainless Steel
- 5. STANDARDS: Material Conforms To ASTM-A-351,
  - Threads Conform To ANSME B1.20.1,

Meets MSS-SP-114 Class 150 Pressure Ratings

| Meets Moo-of - The oldss for thessure flatings                                                                                   |                                                                                                                                                                                                                                                                                                                                       |                                                                                                                                                                                                                    | COMPONENT | Stainless Steel Pipe | e Fitting               |        |
|----------------------------------------------------------------------------------------------------------------------------------|---------------------------------------------------------------------------------------------------------------------------------------------------------------------------------------------------------------------------------------------------------------------------------------------------------------------------------------|--------------------------------------------------------------------------------------------------------------------------------------------------------------------------------------------------------------------|-----------|----------------------|-------------------------|--------|
| <b>GRAINGER</b>                                                                                                                  | This file and any associated information and specifications<br>are provided for reference and evaluation purposes only,                                                                                                                                                                                                               | This drawing is the property of<br>GRAINGER. It contains confidential,<br>proprietary information that is<br>GRAINGER property. Do not disclose<br>to or duplicate for others except<br>as authorized by GRAINGER. |           | 1LTE8                |                         | UNIT   |
| 100 Grainger Parkway, Lake Forest, Illinois 60045-5201<br>1-(800) GRAINGER, 1-(800) 472-4643, (847) 535-1000<br>www.grainger.com | and is subject to change without notice. Grainger makes<br>no representations, warranties or guarantees as to the<br>appropriateness, accuracy, completeness, or suitability<br>for any purpose, of the file, information or specifications.<br>You are solely responsible for the use of the file,<br>information or specifications. |                                                                                                                                                                                                                    |           |                      |                         | INCH   |
|                                                                                                                                  |                                                                                                                                                                                                                                                                                                                                       |                                                                                                                                                                                                                    |           |                      |                         | SHEET  |
|                                                                                                                                  |                                                                                                                                                                                                                                                                                                                                       | SCALE                                                                                                                                                                                                              | 1.74      | Hex Bushing,1        | x 3/8 ln,304 SS,150 PSI | 1 of 1 |