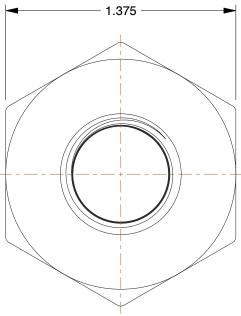

COMPONENT

## NOTES:

- 1. ITEM: Hex Bushing
- 2. PIPE SIZE PIPE FITTING: 1" x 3/8"
- 3. FITTING CONNECTION TYPE: MNPT x FNPT
- 4. PIPE FITTING MATERIAL: 304 Stainless Steel
- 5. STANDARDS: Material Conforms To ASTM-A-351,
  - Threads Conform To ANSME B1.20.1,

Meets MSS-SP-114 Class 150 Pressure Ratings

| Meets Moo-of - The oldss for thessure flatings                                                                                   |                                                                                                                                                                                                                                                                                                                                       |                                                                                                                                                                                                                    | COMPONENT | Stainless Steel Pipe | e Fitting               |        |
|----------------------------------------------------------------------------------------------------------------------------------|---------------------------------------------------------------------------------------------------------------------------------------------------------------------------------------------------------------------------------------------------------------------------------------------------------------------------------------|--------------------------------------------------------------------------------------------------------------------------------------------------------------------------------------------------------------------|-----------|----------------------|-------------------------|--------|
| <b>GRAINGER</b>                                                                                                                  | This file and any associated information and specifications<br>are provided for reference and evaluation purposes only,                                                                                                                                                                                                               | This drawing is the property of<br>GRAINGER. It contains confidential,<br>proprietary information that is<br>GRAINGER property. Do not disclose<br>to or duplicate for others except<br>as authorized by GRAINGER. |           | 1LTE8                |                         | UNIT   |
| 100 Grainger Parkway, Lake Forest, Illinois 60045-5201<br>1-(800) GRAINGER, 1-(800) 472-4643, (847) 535-1000<br>www.grainger.com | and is subject to change without notice. Grainger makes<br>no representations, warranties or guarantees as to the<br>appropriateness, accuracy, completeness, or suitability<br>for any purpose, of the file, information or specifications.<br>You are solely responsible for the use of the file,<br>information or specifications. |                                                                                                                                                                                                                    |           |                      |                         | INCH   |
|                                                                                                                                  |                                                                                                                                                                                                                                                                                                                                       |                                                                                                                                                                                                                    |           |                      |                         | SHEET  |
|                                                                                                                                  |                                                                                                                                                                                                                                                                                                                                       | SCALE                                                                                                                                                                                                              | 1.74      | Hex Bushing,1        | x 3/8 ln,304 SS,150 PSI | 1 of 1 |