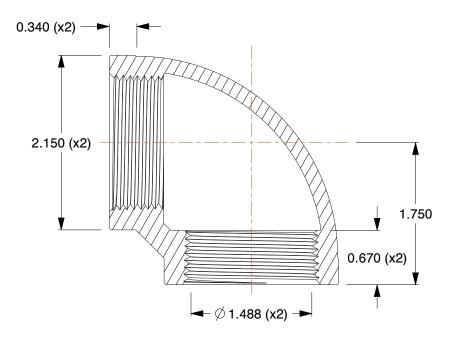

## **NOTES:**

1. ITEM: Elbow, 90°

2. MAX. PRESSURE: 300 psi

3. PIPE SIZE - PIPE FITTING: 1-1/4"

4. FITTING CONNECTION TYPE: FNPT

5. FITTING SCHEDULE/CLASS: Class 150

6. PIPE FITTING MATERIAL: 304 Stainless Steel

7. STANDARDS: Material Conforms To ASTM-A-351,

Threads Conform To ANSME B1.20.1,

Meets MSS-SP-114 Class 150 Pressure Ratings

100 Grainger Parkway, Lake Forest, Illinois 60045-5201 1-(800) GRAINGER, 1-(800) 472-4643, (847) 535-1000 www.grainger.com This file and any associated information and specifications are provided for reference and evaluation purposes only, and is subject to change without notice. Grainger makes no representations, warranties or guarantees as to the appropriateness, accuracy, completeness, or suitability for any purpose, of the file, information or specifications. You are solely responsible for the use of the file, information or specifications.

0.85

COMPONENT

Stainless Steel Pipe Fitting

1LTA5

Elbow,90Deg,1 1/4 In,304 SS,150 PSI

INCH SHEET

UNIT

1 of 1