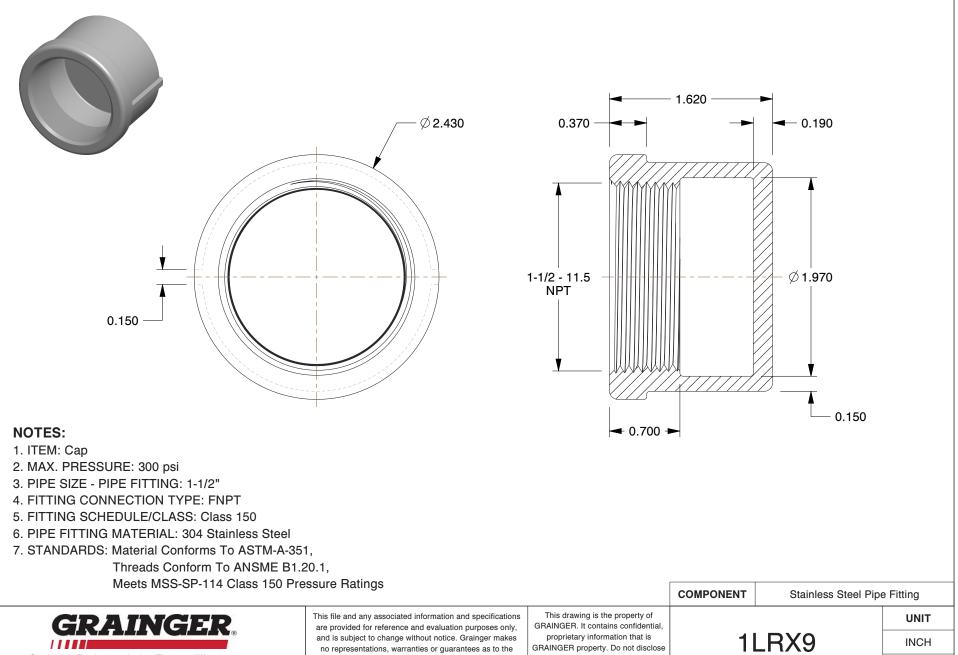

100 Grainger Parkway, Lake Forest, Illinois 60045-5201 1-(800) GRAINGER, 1-(800) 472-4643, (847) 535-1000 www.grainger.com no representations, warranties or guarantees as to the appropriateness, accuracy, completeness, or suitability for any purpose, of the file, information or specifications. You are solely responsible for the use of the file, information or specifications.

er makes Is to the uitability ications. a file, b file, b file, b file, b cr duplicate for others except as authorized by GRAINGER. b file, b file, b cr duplicate for others except cr duplicate for others ex

SHEET

1 of 1

Cap,1 1/2 In,304 Stainless Steel,150 PSI