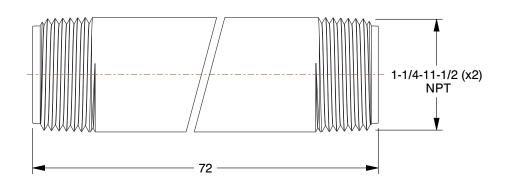

## 1LMP9

COMPONENT

Pipe: Black Steel, 1 1/4 in Nominal Pipe Size, 6 ft Overall Lg, Threaded on Both Ends, Schedule 80 UNIT

Pipe

SHEET

1 of 1