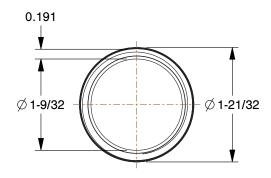

## 1LMP9

COMPONENT

Pipe: Black Steel, 1 1/4 in Nominal Pipe Size, 6 ft Overall Lg, Threaded on Both Ends, Schedule 80 UNIT

Pipe

SHEET

1 of 1