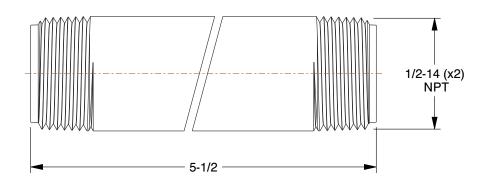

0.45

SCALE

1LMD1

Nipple: Black Steel, 1/2 in Nominal Pipe Size, 5 1/2 in Overall Lg, Threaded on Both Ends, Seamless

COMPONENT

UNIT
INCH
SHEET
1 of 1

Nipple