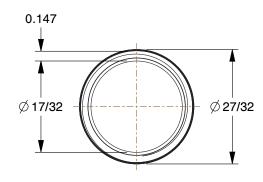

0.45

SCALE

1LMD1

Nipple: Black Steel, 1/2 in Nominal Pipe Size, 5 1/2 in Overall Lg, Threaded on Both Ends, Seamless

COMPONENT

UNIT
INCH
SHEET
1 of 1

Nipple