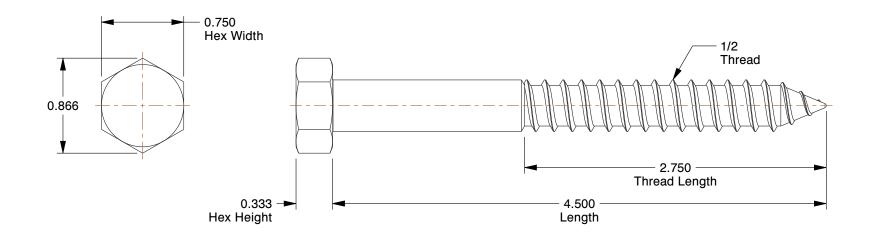

## NOTES:

1. Material : Low Carbon Steel 2. Finish: Hot Dipped Galvanized 3. Thread Style : Partially Threaded
4. Meets/Exceeds : ANSI/ASME B18.2.1

100 Grainger Parkway, Lake Forest, Illinois 60045-5201 1-(800) GRAINGER, 1-(800) 472-4643, (847) 535-1000 www.grainger.com

1LE67

COMPONENT

Hex Lag Screw, 1/2x4 1/2 In L, PK25

UNIT INCH SHEET

1 of 1

Hex Head Lag Screws