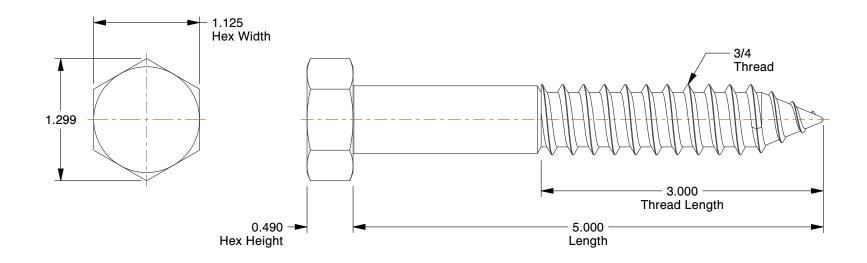

## NOTES:

1. Material: Low Carbon Steel

2. Finish: Zinc Plated

3. Thread Style: Partially Threaded
4. Meets/Exceeds: ANSI/ASME B18.2.1

100 Grainger Parkway, Lake Forest, Illinois 60045-5201 1-(800) GRAINGER, 1-(800) 472-4643, (847) 535-1000 www.grainger.com

SCALE

0.98

1LE30

COMPONENT

Hex Lag Screw, Zinc, 3/4x5 L, PK20

Hex Head Lag Screws UNIT INCH SHEET

1 of 1