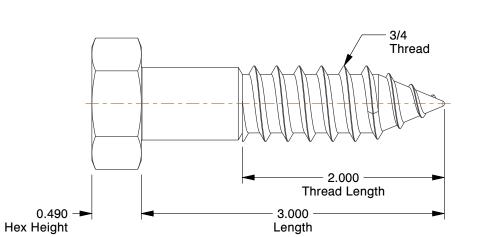

## NOTES:

- 1. Material : Low Carbon Steel
- 2. Finish : Zinc Plated
- 3. Thread Style : Partially Threaded 4. Meets/Exceeds : ANSI/ASME B18.2.1

| 4. Meets/Exceeds : ANSI/ASME B18.2.1                                                                                                                |                                                                                                                      |                                                                                                                                                                                                                    |      |                             |                            |        |  |
|-----------------------------------------------------------------------------------------------------------------------------------------------------|----------------------------------------------------------------------------------------------------------------------|--------------------------------------------------------------------------------------------------------------------------------------------------------------------------------------------------------------------|------|-----------------------------|----------------------------|--------|--|
| 4. Micels/Exceeds . ANOI/AGME B10.2.1                                                                                                               |                                                                                                                      |                                                                                                                                                                                                                    |      | COMPONENT Hex Head Lag Scre |                            | crews  |  |
| <b>GRAINGER</b><br>100 Grainger Parkway, Lake Forest, Illinois 60045-5201<br>1-(800) GRAINGER, 1-(800) 472-4643, (847) 535-1000<br>www.grainger.com | This file and any associated information and specifications are provided for reference and evaluation purposes only, | This drawing is the property of<br>GRAINGER. It contains confidential,<br>proprietary information that is<br>GRAINGER property. Do not disclose<br>to or duplicate for others except<br>as authorized by GRAINGER. |      |                             |                            | UNIT   |  |
|                                                                                                                                                     | and is subject to change without notice. Grainger makes                                                              |                                                                                                                                                                                                                    |      | 1                           | LE28                       | INCH   |  |
|                                                                                                                                                     |                                                                                                                      |                                                                                                                                                                                                                    |      | _                           |                            | SHEET  |  |
|                                                                                                                                                     |                                                                                                                      | SCALE                                                                                                                                                                                                              | 1.05 | Hex Lag Scre                | Screw, Zinc, 3/4x3 L, PK20 | 1 of 1 |  |