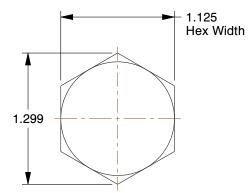

## NOTES:

- 1. Material : Low Carbon Steel
- 2. Finish : Zinc Plated
- 3. Thread Style : Partially Threaded 4. Meets/Exceeds : ANSI/ASME B18.2.1

| 4. Meets/Exceeds : ANSI/ASME B18.2.1                                                                                                                |                                                                                                                      |                                                                                                                                                                                                                    |      |                             |                            |        |  |
|-----------------------------------------------------------------------------------------------------------------------------------------------------|----------------------------------------------------------------------------------------------------------------------|--------------------------------------------------------------------------------------------------------------------------------------------------------------------------------------------------------------------|------|-----------------------------|----------------------------|--------|--|
| 4. Micels/Exceeds . ANOI/AGME B10.2.1                                                                                                               |                                                                                                                      |                                                                                                                                                                                                                    |      | COMPONENT Hex Head Lag Scre |                            | crews  |  |
| <b>GRAINGER</b><br>100 Grainger Parkway, Lake Forest, Illinois 60045-5201<br>1-(800) GRAINGER, 1-(800) 472-4643, (847) 535-1000<br>www.grainger.com | This file and any associated information and specifications are provided for reference and evaluation purposes only, | This drawing is the property of<br>GRAINGER. It contains confidential,<br>proprietary information that is<br>GRAINGER property. Do not disclose<br>to or duplicate for others except<br>as authorized by GRAINGER. |      |                             |                            | UNIT   |  |
|                                                                                                                                                     | and is subject to change without notice. Grainger makes                                                              |                                                                                                                                                                                                                    |      | 1                           | LE28                       | INCH   |  |
|                                                                                                                                                     |                                                                                                                      |                                                                                                                                                                                                                    |      | _                           |                            | SHEET  |  |
|                                                                                                                                                     |                                                                                                                      | SCALE                                                                                                                                                                                                              | 1.05 | Hex Lag Scre                | Screw, Zinc, 3/4x3 L, PK20 | 1 of 1 |  |