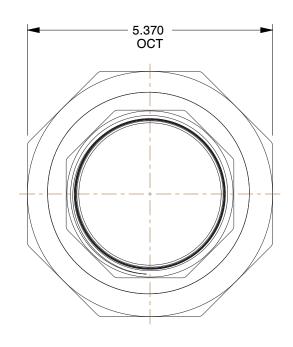

0.48

COMPONENT Black Pipe Fitting

1LCB3

Union,3 In.,FNPT

UNIT
INCH
SHEET

1 of 1