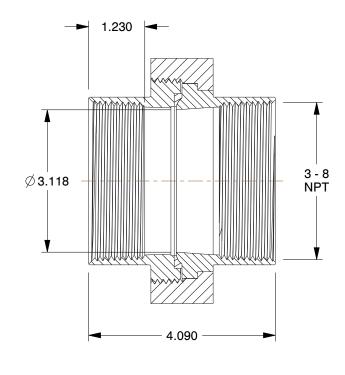

0.48

COMPONENT Black Pipe Fitting

1LCB3

Union,3 In.,FNPT

UNIT
INCH
SHEET

1 of 1