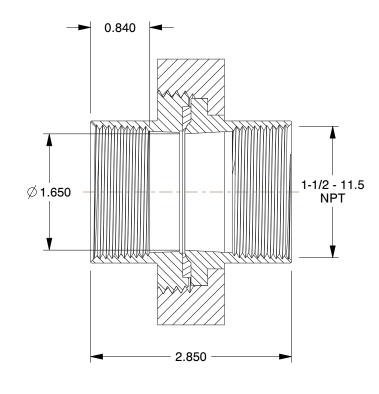

0.73

COMPONENT

Black Pipe Fitting

1LCA9

Union,1-1/2 In.,FNPT

INCH SHEET

UNIT

1 of 1