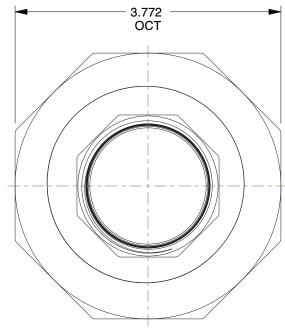

0.73

COMPONENT

Black Pipe Fitting

1LCA9

Union,1-1/2 In.,FNPT

INCH SHEET

UNIT

1 of 1