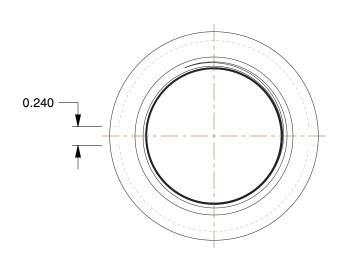

## NOTES:

1. ITEM: Coupling

2. TEMP. RANGE: -20° to 550°F
3. PIPE SIZE - PIPE FITTING: 1-1/2"
4. MAX. PRESSURE: 1500 psi@150°F
5. FITTING CONNECTION TYPE: FNPT
6. FITTING SCHEDULE/CLASS: Class 300
7. PIPE FITTING MATERIAL: Malleable Iron

8. STANDARDS: ASTM A-197, ASTM A47, ASME B16.3 and B16.4, UL Listed, FM Approved

GRAINGER.

100 Grainger Parkway, Lake Forest, Illinois 60045-5201 1-(800) GRAINGER, 1-(800) 472-4643, (847) 535-1000 www.grainger.com This file and any associated information and specifications are provided for reference and evaluation purposes only, and is subject to change without notice. Grainger makes no representations, warranties or guarantees as to the appropriateness, accuracy, completeness, or suitability for any purpose, of the file, information or specifications.