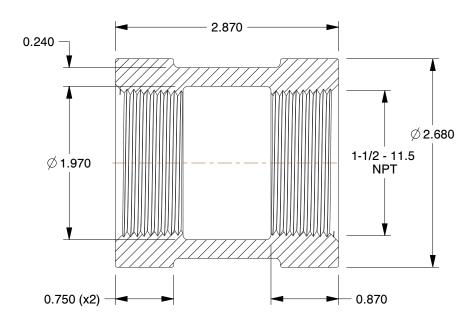

## NOTES:

1. ITEM: Coupling

2. TEMP. RANGE: -20° to 550°F
3. PIPE SIZE - PIPE FITTING: 1-1/2"
4. MAX. PRESSURE: 1500 psi@150°F
5. FITTING CONNECTION TYPE: FNPT
6. FITTING SCHEDULE/CLASS: Class 300
7. PIPE FITTING MATERIAL: Malleable Iron

8. STANDARDS: ASTM A-197, ASTM A47, ASME B16.3 and B16.4, UL Listed, FM Approved

GRAINGER.

100 Grainger Parkway, Lake Forest, Illinois 60045-5201 1-(800) GRAINGER, 1-(800) 472-4643, (847) 535-1000 www.grainger.com This file and any associated information and specifications are provided for reference and evaluation purposes only, and is subject to change without notice. Grainger makes no representations, warranties or guarantees as to the appropriateness, accuracy, completeness, or suitability for any purpose, of the file, information or specifications.