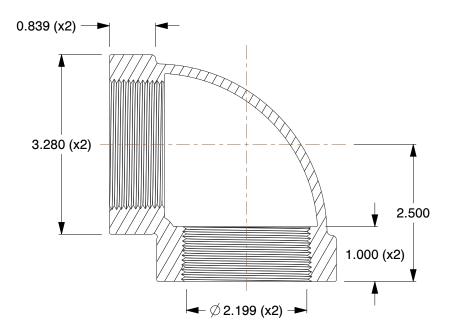

## NOTES:

1. ITEM: Elbow, 90°

2. PIPE SIZE - PIPE FITTING: 2" 3. TEMP. RANGE: -20° to 550°F

4. FITTING CONNECTION TYPE: FNPT
5. FITTING SCHEDULE/CLASS: Class 300
6. MAX. PRESSURE: 1500 psi@150°F
7. PIPE FITTING MATERIAL: Malleable Iron

8. STANDARDS: ASTM A-197, ASTM A47, ASME B16.3 and B16.4, UL Listed, FM Approved

100 Grainger Parkway, Lake Forest, Illinois 60045-5201 1-(800) GRAINGER, 1-(800) 472-4643, (847) 535-1000 www.grainger.com This file and any associated information and specifications are provided for reference and evaluation purposes only, and is subject to change without notice. Grainger makes no representations, warranties or guarantees as to the appropriateness, accuracy, completeness, or suitability for any purpose, of the file, information or specifications.