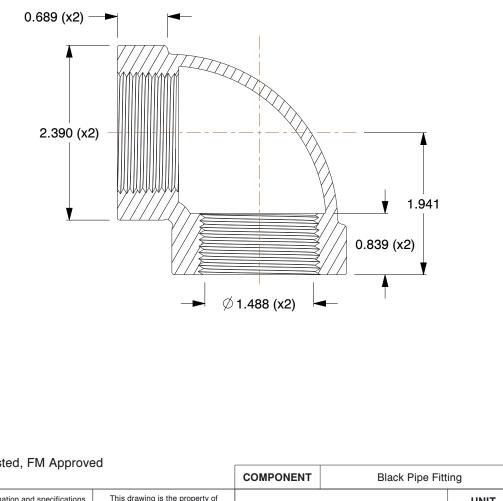

## NOTES:

- 1. ITEM: Elbow, 90°
- 2. PIPE SIZE PIPE FITTING: 1-1/4"
- 3. TEMP. RANGE: -20° to 550°F
- 4. FITTING CONNECTION TYPE: FNPT
- 5. FITTING SCHEDULE/CLASS: Class 300
- 6. MAX. PRESSURE: 1500 psi@150°F
- 7. PIPE FITTING MATERIAL: Malleable Iron
- 8. STANDARDS: ASTM A-197, ASTM A47, ASME B16.3 and B16.4, UL Listed, FM Approved