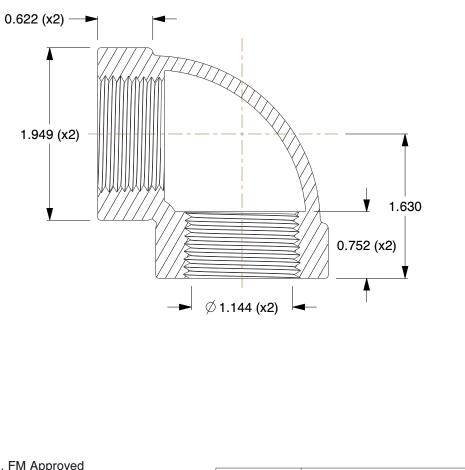

## NOTES:

- 1. ITEM: Elbow, 90°
- 2. PIPE SIZE PIPE FITTING: 1"
- 3. TEMP. RANGE: -20° to 550°F
- 4. FITTING CONNECTION TYPE: FNPT
- 5. FITTING SCHEDULE/CLASS: Class 300
- 6. MAX. PRESSURE: 2000 psi@150°F
- 7. PIPE FITTING MATERIAL: Malleable Iron
- 8. STANDARDS: ASTM A-197, ASTM A47, ASME B16.3 and B16.4, UL Listed, FM Approved