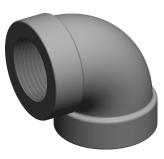

## NOTES:

- 1. ITEM: Elbow, 90°
- 2. PIPE SIZE PIPE FITTING: 1"
- 3. TEMP. RANGE: -20° to 550°F
- 4. FITTING CONNECTION TYPE: FNPT
- 5. FITTING SCHEDULE/CLASS: Class 300
- 6. MAX. PRESSURE: 2000 psi@150°F
- 7. PIPE FITTING MATERIAL: Malleable Iron
- 8. STANDARDS: ASTM A-197, ASTM A47, ASME B16.3 and B16.4, UL Listed, FM Approved