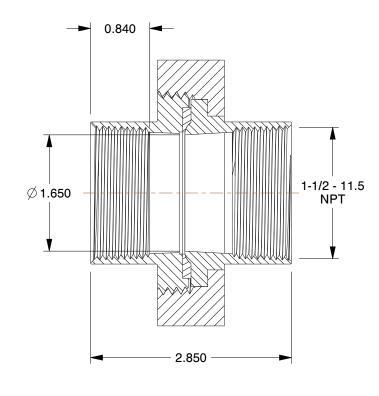

## NOTES:

1. ITEM: Union

PIPE SIZE - PIPE FITTING: 1-1/2"
FITTING CONNECTION TYPE: FNPT
FITTING SCHEDULE/CLASS: Class 300
MAX. PRESSURE: 600 psi @ 150°F WOG

6. PIPE FITTING MATERIAL: Galvanized Malleable Iron

7. STANDARDS: ASTM A-197, ASTM A47, ASME B16.3 and B16.4, ASME B16.39

100 Grainger Parkway, Lake Forest, Illinois 60045-5201 1-(800) GRAINGER, 1-(800) 472-4643, (847) 535-1000 www.grainger.com This file and any associated information and specifications are provided for reference and evaluation purposes only, and is subject to change without notice. Grainger makes no representations, warranties or guarantees as to the appropriateness, accuracy, completeness, or suitability for any purpose, of the file, information or specifications. You are solely responsible for the use of the file, information or specifications.

## COMPONENT

Galvanized Pipe Fitting

## 1LBT5

Union, Galv Malleable Iron, 1 1/2 In

INCH

UNIT

1 of 1