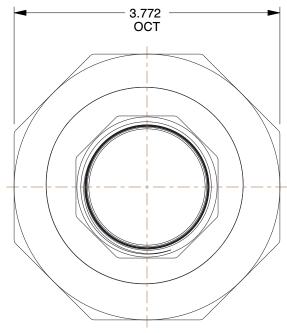

## NOTES:

1. ITEM: Union

PIPE SIZE - PIPE FITTING: 1-1/2"
FITTING CONNECTION TYPE: FNPT
FITTING SCHEDULE/CLASS: Class 300
MAX. PRESSURE: 600 psi @ 150°F WOG

6. PIPE FITTING MATERIAL: Galvanized Malleable Iron

## COMPONENT

Galvanized Pipe Fitting

## 1LBT5

Union, Galv Malleable Iron, 1 1/2 In

INCH

UNIT

1 of 1