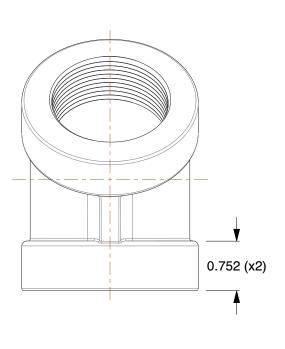

## NOTES:

1. ITEM: Elbow, 45°

2. PIPE SIZE - PIPE FITTING: 1-1/2" 3. FITTING CONNECTION TYPE: FNPT 4. FITTING SCHEDULE/CLASS: Class 300 5. MAX. PRESSURE: 1500 psi @ 150°F WOG

6. PIPE FITTING MATERIAL: Galvanized Malleable Iron

7. STANDARDS: ASTM A-197, ASTM A47, ASME B16.3 and B16.4, UL Listed, FM Approved

100 Grainger Parkway, Lake Forest, Illinois 60045-5201 1-(800) GRAINGER, 1-(800) 472-4643, (847) 535-1000 www.grainger.com