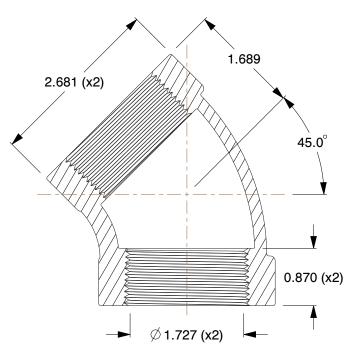

## NOTES:

1. ITEM: Elbow, 45°

2. PIPE SIZE - PIPE FITTING: 1-1/2" 3. FITTING CONNECTION TYPE: FNPT 4. FITTING SCHEDULE/CLASS: Class 300 5. MAX. PRESSURE: 1500 psi @ 150°F WOG

6. PIPE FITTING MATERIAL: Galvanized Malleable Iron

7. STANDARDS: ASTM A-197, ASTM A47, ASME B16.3 and B16.4, UL Listed, FM Approved

100 Grainger Parkway, Lake Forest, Illinois 60045-5201 1-(800) GRAINGER, 1-(800) 472-4643, (847) 535-1000 www.grainger.com