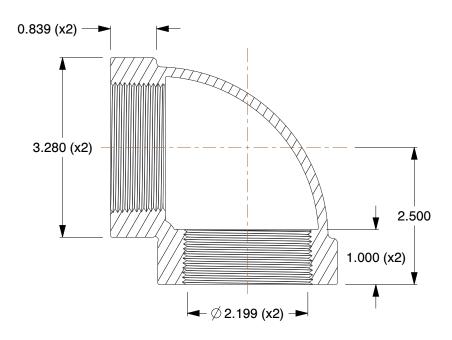

## NOTES:

1. ITEM: Elbow, 90°

2. PIPE SIZE - PIPE FITTING: 2"

3. FITTING CONNECTION TYPE: FNPT
4. FITTING SCHEDULE/CLASS: Class 300

5. MAX. PRESSURE: 1500 psi @ 150°F WOG6. PIPE FITTING MATERIAL: Galvanized Malleable Iron

You are solely responsible for the use of the file, information or specifications.

This drawing is the property of GRAINGER. It contains confidential, proprietary information that is GRAINGER property. Do not disclose to or duplicate for others except as authorized by GRAINGER.

SCALE

0.57

| COMPONENT | Galvanized Pipe Fitting |      |
|-----------|-------------------------|------|
|           |                         | UNIT |
| 1LBH3     |                         | INCH |

Elbow,90 Deg,Galv Malleable Iron,2 In

SHEET

1 of 1