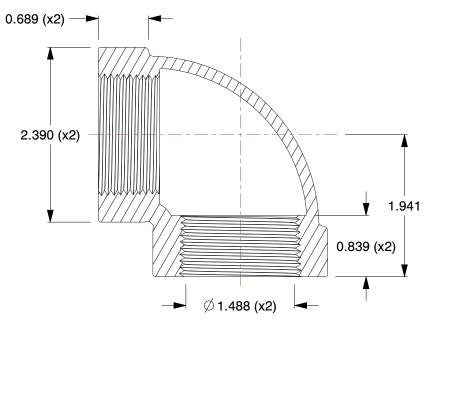

## NOTES:

- 1. ITEM: Elbow, 90°
- 2. PIPE SIZE PIPE FITTING: 1-1/4"
- 3. FITTING CONNECTION TYPE: FNPT
- 4. FITTING SCHEDULE/CLASS: Class 300
- 5. MAX. PRESSURE: 1500 psi @ 150°F WOG
- 6. PIPE FITTING MATERIAL: Galvanized Malleable Iron
- 7. STANDARDS: ASTM A-197, ASTM A47, ASME B16.3 and B16.4, UL Listed, FM Approved