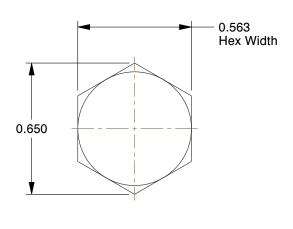

## 1LB91

Hex Lag Screw, 3/8x1 1/2 L, PK100

UNIT INCH SHEET

1 of 1

Hex Head Lag Screws