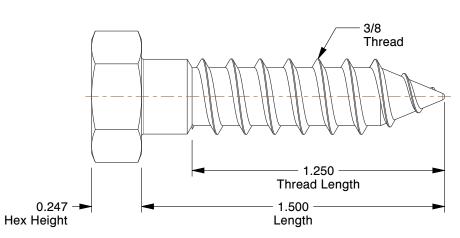

## NOTES:

1. Material : Low Carbon Steel

2. Finish: Zinc Plated

3. Thread Style : Partially Threaded 4. Meets/Exceeds : ASME B18.2.1

100 Grainger Parkway, Lake Forest, Illinois 60045-5201 1-(800) GRAINGER, 1-(800) 472-4643, (847) 535-1000 www.grainger.com

## 1LB91

Hex Lag Screw, 3/8x1 1/2 L, PK100

UNIT INCH SHEET

1 of 1

Hex Head Lag Screws