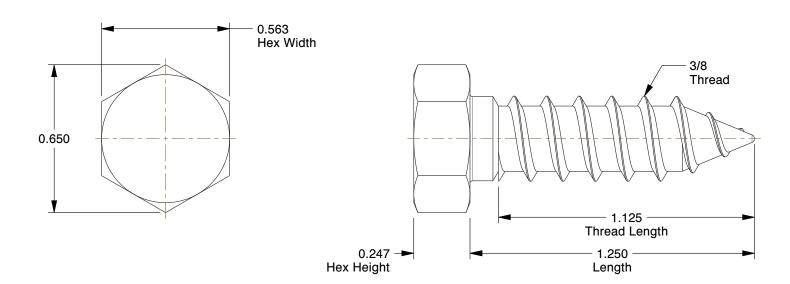

## NOTES:

1. Material : Low Carbon Steel

2. Finish: Zinc Plated

3. Thread Style : Partially Threaded 4. Meets/Exceeds : ASME B18.2.1

100 Grainger Parkway, Lake Forest, Illinois 60045-5201 1-(800) GRAINGER, 1-(800) 472-4643, (847) 535-1000 www.grainger.com This file and any associated information and specifications are provided for reference and evaluation purposes only, and is subject to change without notice. Grainger makes no representations, warranties or guarantees as to the appropriateness, accuracy, completeness, or suitability for any purpose, of the file, information or specifications.

**SCALE** 

2.37

1LB90

COMPONENT

Hex Lag Screw, 3/8x1 1/4 L, PK100

UNIT INCH SHEET

1 of 1

Hex Head Lag Screws