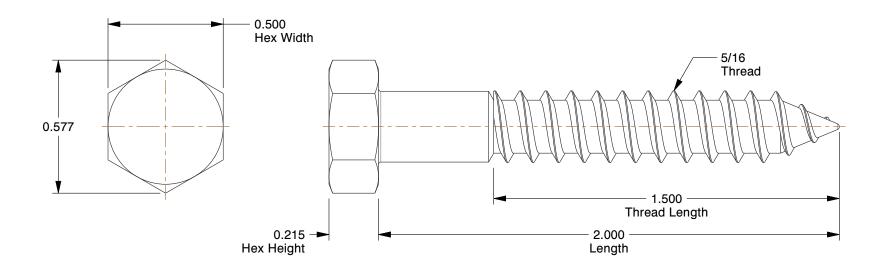

## NOTES:

1. Material : Low Carbon Steel

2. Finish: Zinc Plated

3. Thread Style : Partially Threaded 4. Meets/Exceeds : ASME B18.2.1

100 Grainger Parkway, Lake Forest, Illinois 60045-5201 1-(800) GRAINGER, 1-(800) 472-4643, (847) 535-1000 www.grainger.com This file and any associated information and specifications are provided for reference and evaluation purposes only, and is subject to change without notice. Grainger makes no representations, warranties or guarantees as to the appropriateness, accuracy, completeness, or suitability for any purpose, of the file, information or specifications. You are solely responsible for the use of the file, information or specifications.

2.40

\_\_\_\_

Hex Head Lag Screws

1LB82

COMPONENT

Hex Lag Screw, Zinc, 5/16x2 L, PK100

SHEET 1 of 1

UNIT