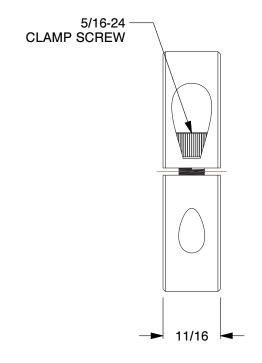

0.87

1L728

COMPONENT

Shaft Collar: Inch, 2 Piece Clamp, Plain Bore, 1 7/8 in Bore Dia., Stainless Steel

| Shaft Collar         |        |
|----------------------|--------|
|                      | UNIT   |
| Plain Bore,<br>Steel | INCH   |
|                      | SHEET  |
|                      | 1 of 1 |