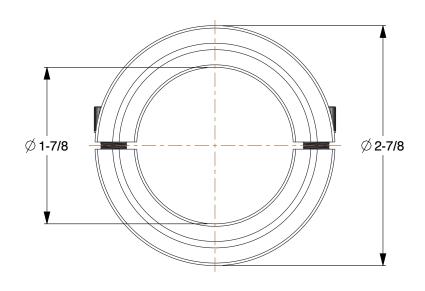

0.87

1L728

COMPONENT

Shaft Collar: Inch, 2 Piece Clamp, Plain Bore, 1 7/8 in Bore Dia., Stainless Steel

| Shaft Collar         |        |
|----------------------|--------|
|                      | UNIT   |
| Plain Bore,<br>Steel | INCH   |
|                      | SHEET  |
|                      | 1 of 1 |