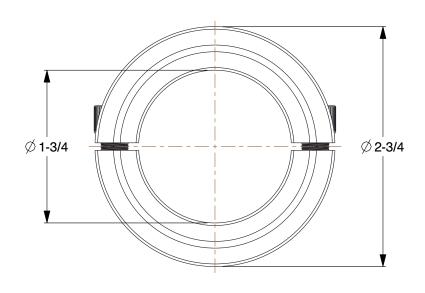

COMPONENT

1L727

Shaft Collar: Inch, 2 Piece Clamp, Plain Bore, 1 3/4 in Bore Dia., Stainless Steel

UNIT

Shaft Collar

INCH

SHEET

1 of 1