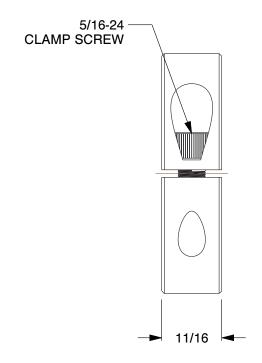

COMPONENT

1L727

Shaft Collar: Inch, 2 Piece Clamp, Plain Bore, 1 3/4 in Bore Dia., Stainless Steel

UNIT

Shaft Collar

INCH

SHEET

1 of 1