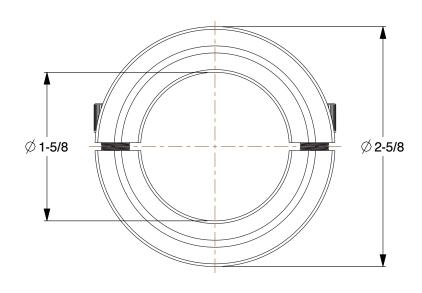

0.95

COMPONENT

Shaft Collar

1L726

Shaft Collar: Inch, 2 Piece Clamp, Plain Bore, 1 5/8 in Bore Dia., Stainless Steel

SHEET

UNIT

INCH