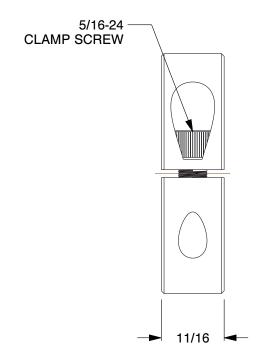

0.95

COMPONENT

Shaft Collar

1L726

Shaft Collar: Inch, 2 Piece Clamp, Plain Bore, 1 5/8 in Bore Dia., Stainless Steel

SHEET

UNIT

INCH